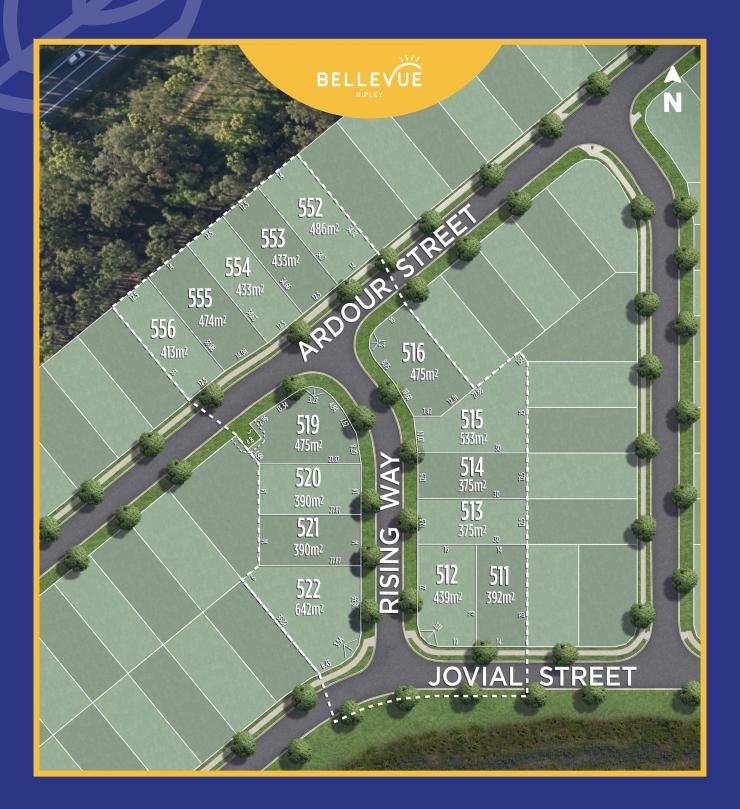

## BELLE RELEASE PART 2

## TOMORROW LOOKS GOOD FROM HERE

Nestled in the peaceful south-east pocket of Bellevue, Belle Release Part 2 puts nature on your doorstep with nearby walking trails and lush, restored bushland. With just 15 lots ranging from 375m<sup>2</sup> to 642m<sup>2</sup>, including 6 lots beautifully bordered by nature reserve, the Belle Release is where green outlooks and serene surroundings come standard.

Whether you're starting a new chapter or building a future for your family, Belle Release Part 2 offers space to grow in a neighbourhood made for connection, comfort and community.