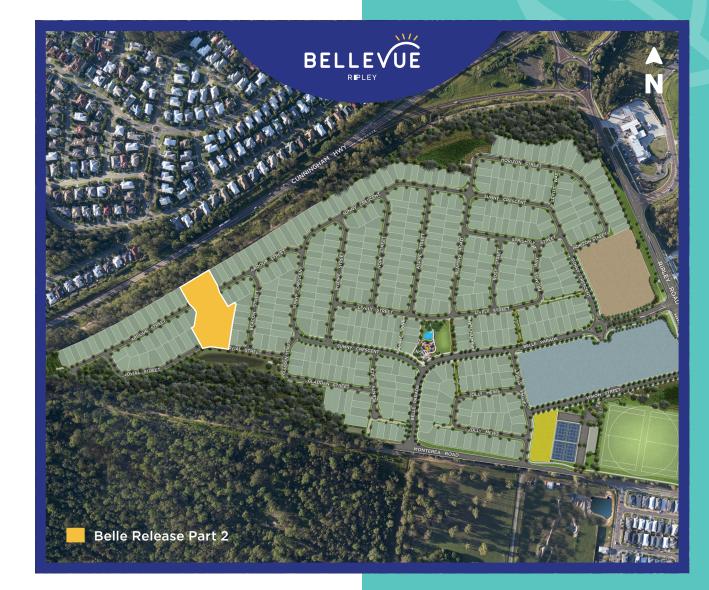

## BELLE RELEASE PART 2

## TOMORROW LOOKS GOOD FROM HERE

Nestled in the peaceful south-east pocket of Bellevue, Belle Release Part 2 puts nature on your doorstep with nearby walking trails and lush, restored bushland. With just 15 lots ranging from 375m<sup>2</sup> to 642m<sup>2</sup>, including 6 lots beautifully bordered by nature reserve, the Belle Release is where green outlooks and serene surroundings come standard.

Whether you're starting a new chapter or building a future for your family, Belle Release Part 2 offers space to grow in a neighbourhood made for connection, comfort and community.