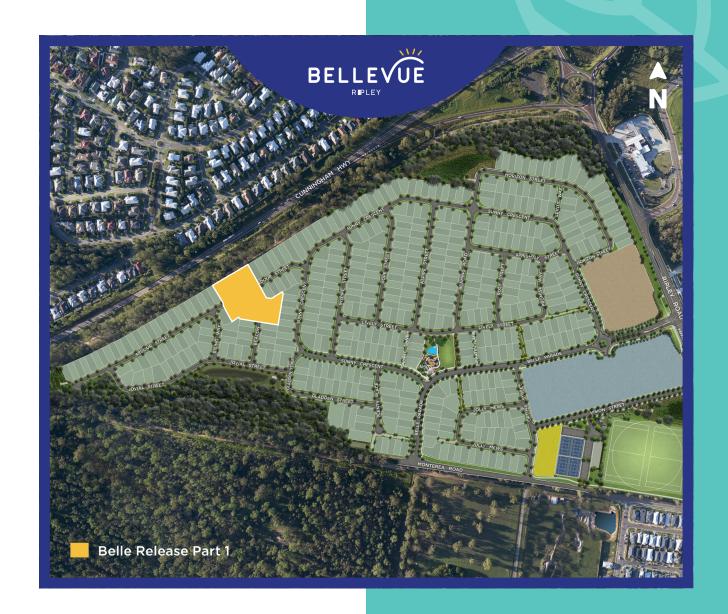

## BELLE RELEASE PART 1

## TOMORROW LOOKS GOOD FROM HERE

Nestled in the peaceful south-east pocket of Bellevue, Belle Release Part 1 puts nature on your doorstep with nearby walking trails and lush, restored bushland. With just 16 lots ranging from 375m² to 540m², including 6 lots beautifully bordered by nature reserve, the Belle Release is where green outlooks and serene surroundings come standard.

Whether you're starting a new chapter or building a future for your family, Belle Release Part 1 offers space to grow in a neighbourhood made for connection, comfort and community.