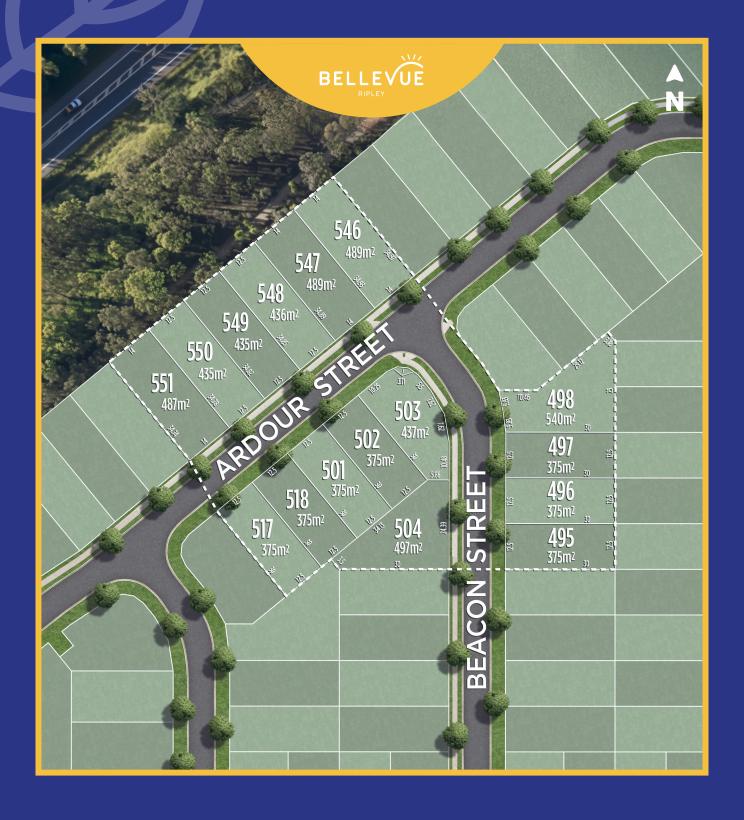

## BELLE RELEASE PART 1

## TOMORROW LOOKS GOOD FROM HERE

Nestled in the peaceful south-east pocket of Bellevue, Belle Release Part 1 puts nature on your doorstep with nearby walking trails and lush, restored bushland. With just 16 lots ranging from 375m² to 540m², including 6 lots beautifully bordered by nature reserve, the Belle Release is where green outlooks and serene surroundings come standard.

Whether you're starting a new chapter or building a future for your family, Belle Release Part 1 offers space to grow in a neighbourhood made for connection, comfort and community.