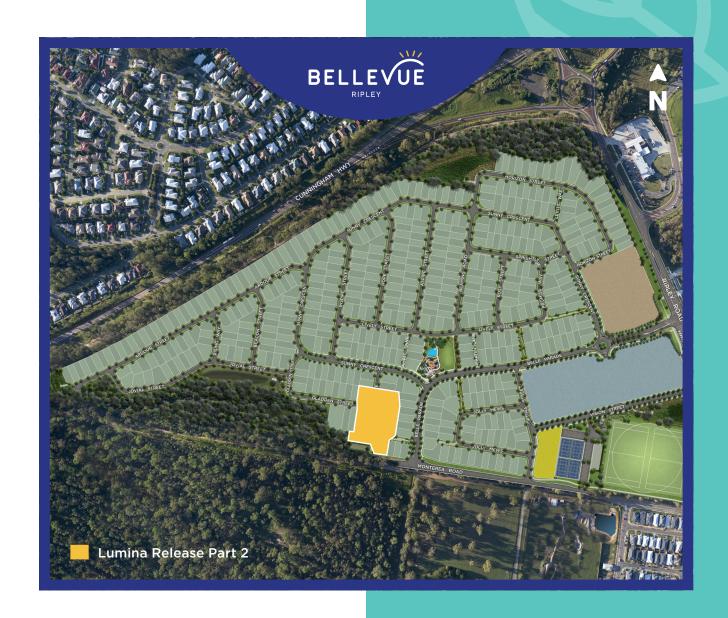

## LUMINA RELEASE PART 2

## TOMORROW LOOKS GOOD FROM HERE

On the southern border of Bellevue, the Lumina Release Part 2 offers 13 land parcels ranging from 370m<sup>2</sup> to a generous 818m<sup>2</sup>. Just a short stroll away from Sunshine Park, multi-purpose courts and the future neighbourhood centre, this is a shining spot for growing families.

Connected to every essential with quick access to Ipswich and Springfield, Bellevue is a place where young futures are bright.

Now, this family-first community is on the horizon — and so is the opportunity to make it yours.