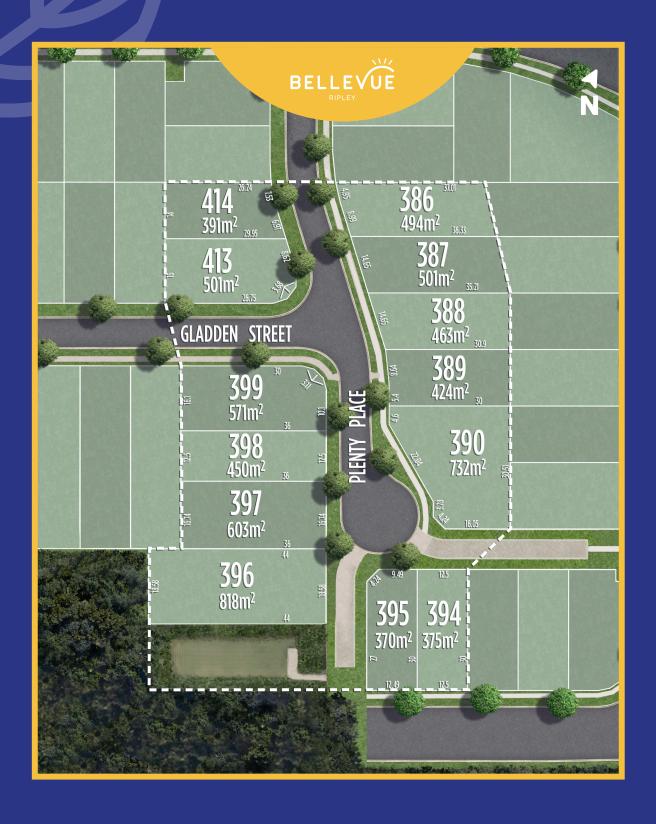

## LUMINA RELEASE PART 2

## TOMORROW LOOKS GOOD FROM HERE

On the southern border of Bellevue, the Lumina Release Part 2 offers 13 land parcels ranging from 370m<sup>2</sup> to a generous 818m<sup>2</sup>. Just a short stroll away from Sunshine Park, multi-purpose courts and the future neighbourhood centre, this is a shining spot for growing families.