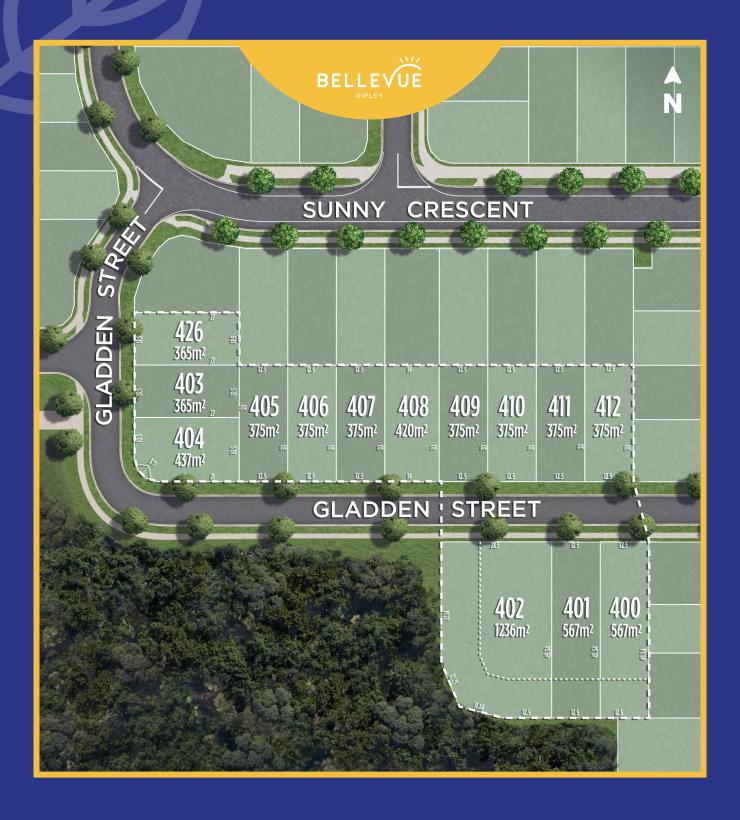

## SHINE RELEASE PART 2

## TOMORROW LOOKS GOOD FROM HERE

Located in Bellevue's south, Shine Release Part 2 is bordered by nature reserve and is just a short stroll from Sunshine Park, multipurpose courts and the future neighbourhood centre. With land parcels ranging from 365m² to 1,236m², Shine Release Part 2 is ideal for downsizers and growing families alike.