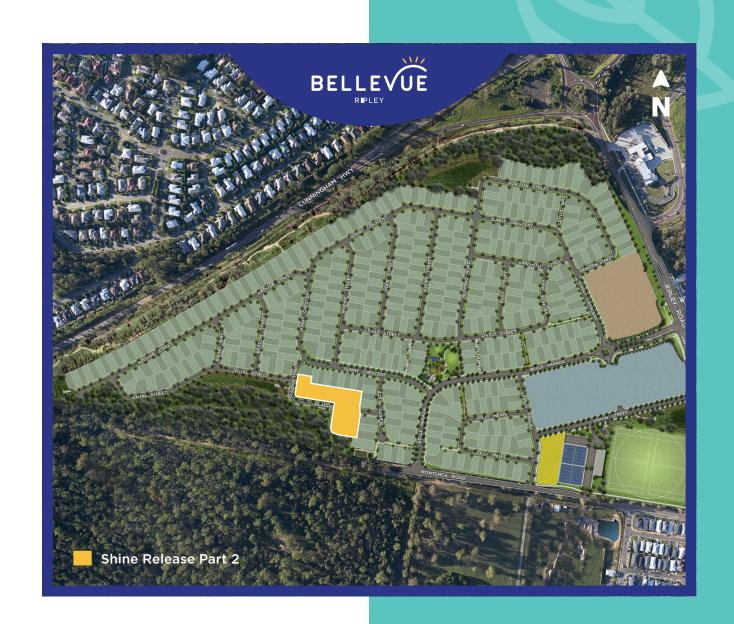

## SHINE RELEASE PART 2

## TOMORROW LOOKS GOOD FROM HERE

Located in Bellevue's south, Shine Release Part 2 is bordered by nature reserve and is just a short stroll from Sunshine Park, multipurpose courts and the future neighbourhood centre. With land parcels ranging from 365m² to 1,236m², Shine Release Part 2 is ideal for downsizers and growing families alike.