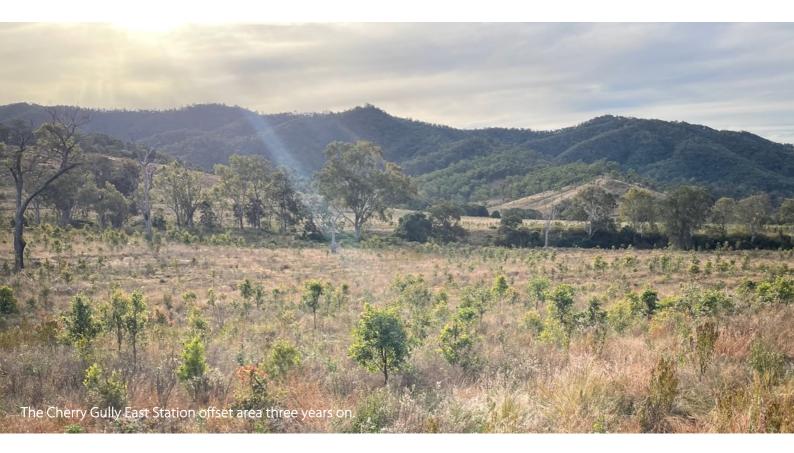

The Cherry Gully East Station offset was established in 2020 as part of the *Environment Protection and Biodiversity Conservation Act 1999* (EPBC Act) approval associated with the residential development located at Ripley Road, Ripley, Queensland to offset the impacts on Matters of National Environmental Significance (MNES) occurring as part of the development.

The historic Avonvale and Cherry Gully Station is a privately owned 1,718 hectare property dating back to the early 1900s, where early land uses included cattle grazing and timber harvesting. In recent history, the property has been home to a successful cattle grazing and beef farming enterprise, with an active feedlot permit allowing between 1,000 to 10,000 animals. The Avonvale and Cherry Gully Station is located on Littles Road, Toogoolawah. The property is within the Somerset Regional Council (SRC) and is approximately 5.8 kilometres west of the Toogoolawah township.

### 4.0 Achievements

During the offset reporting period, the offset provider achieved the following milestones:

- Planting: Tranche two revegetation planting occurred in April/May 2024.
- Targeted feral animal control: Routine targeted feral animal control exercises continued across the offset area to remove the threat of wild dogs to the koala, and other feral animals (such as pigs), which compromise viability of the restoration and revegetation works.
- Targeted weed control: Intensive weed control were ongoing through September 2023 to June 2024 and continued to primarily target lantana and other dormant groundcover weeds. Pre and post-plant spraying activities also occurred around the April/May 2024 tranche two planting period to support new tree growth.
- Fence repair and replacement: Perimeter fencing upgrades occurred on an adjoining offset, which also benefitted this offset area.
- Wildfire mitigation measures: To ensure best-practice wildfire management and to mitigate any catastrophic event occurring during what was predicted to be a high-risk bushfire season (2023/2024), firebreaks along the property boundary, and within the property, were maintained to allow for potential back burning positions and efficient access. In addition, creek and bore pumps were maintained and a second ATV water tank and pump were purchased to further support fire mitigation and firefighting capability. A cold burn targeting areas of the Avonvale and Cherry Gully Station properties is planned for quarter three 2024 and will help to reduce fire risk to the offset area.
- **Neighbour consultation:** Adjoining landholder consultation on the offset management actions and potential collaboration is ongoing, especially in relation to wildfire and pest management.