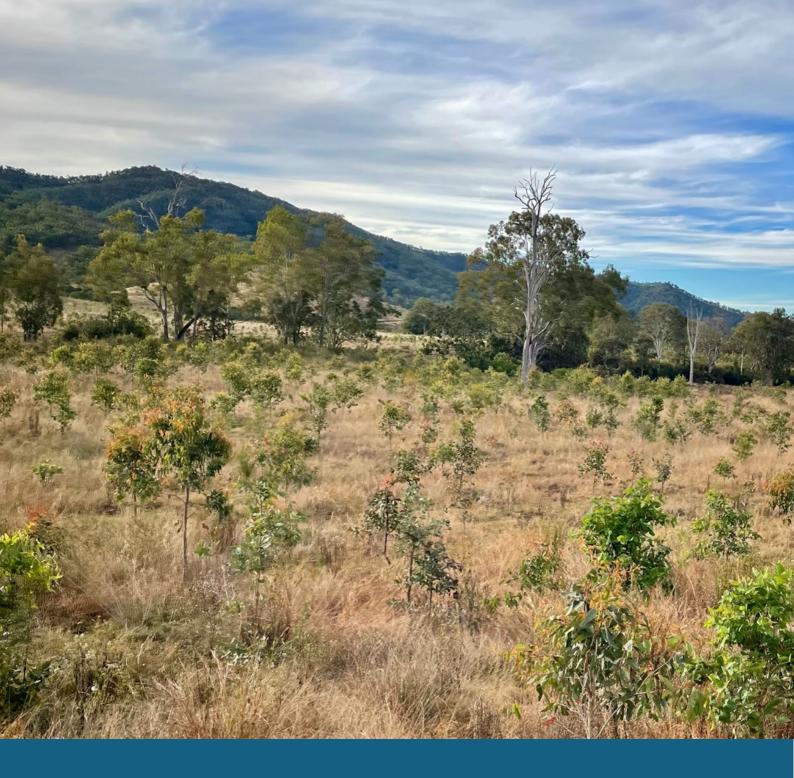

The Cherry Gully East Station offset was established in 2020 as part of the *Environment Protection and Biodiversity Conservation Act 1999* (EPBC Act) approval associated with the residential development located at Ripley Road, Ripley, Queensland to offset the impacts on Matters of National Environmental Significance (MNES) occurring as part of the development.

The historic Avonvale and Cherry Gully Station is a privately owned 1,718 hectare property dating back to the early 1900s, where early land uses included cattle grazing and timber harvesting. In recent history, the property has been home to a successful cattle grazing and beef farming enterprise, with an active feedlot permit allowing between 1,000 to 10,000 animals. The Avonvale and Cherry Gully Station is located on Littles Road, Toogoolawah. The property is within the Somerset Regional Council (SRC) and is approximately 5.8 kilometres west of the Toogoolawah township.

### 4.0 Achievements

During the offset reporting period, the offset provider achieved the following milestones:

- Planting: Tranche two revegetation planting occurred in April/May 2024.
- Targeted feral animal control: Routine targeted feral animal control exercises continued across the offset area to remove the threat of wild dogs to the koala, and other feral animals (such as pigs), which compromise viability of the restoration and revegetation works.
- Targeted weed control: Intensive weed control were ongoing through September 2023 to June 2024 and continued to primarily target lantana and other dormant groundcover weeds. Pre and post-plant spraying activities also occurred around the April/May 2024 tranche two planting period to support new tree growth.
- Fence repair and replacement: Perimeter fencing upgrades occurred on an adjoining offset, which also benefitted this offset area.
- Wildfire mitigation measures: To ensure best-practice wildfire management and to mitigate any catastrophic event occurring during what was predicted to be a high-risk bushfire season (2023/2024), firebreaks along the property boundary, and within the property, were maintained to allow for potential back burning positions and efficient access. In addition, creek and bore pumps were maintained and a second ATV water tank and pump were purchased to further support fire mitigation and firefighting capability. A cold burn targeting areas of the Avonvale and Cherry Gully Station properties is planned for quarter three 2024 and will help to reduce fire risk to the offset area.
- **Neighbour consultation:** Adjoining landholder consultation on the offset management actions and potential collaboration is ongoing, especially in relation to wildfire and pest management.