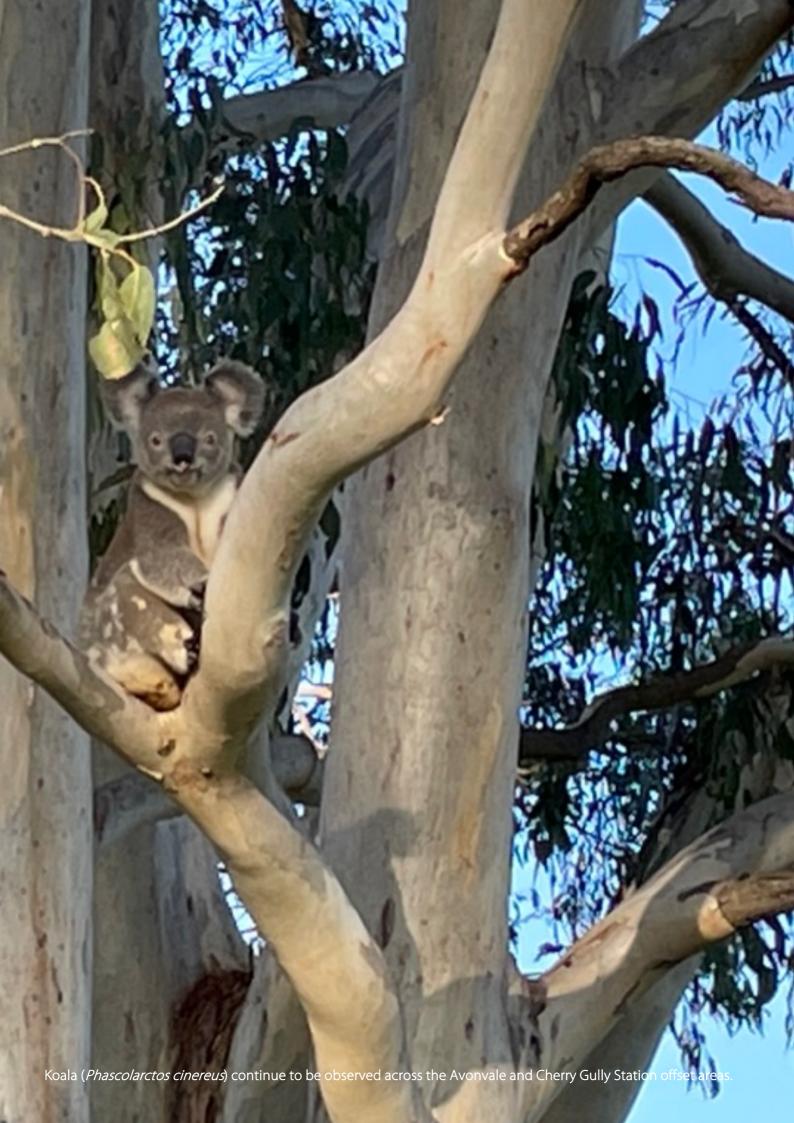

The historic Avonvale and Cherry Gully Station is a privately owned 1,718 hectare property dating back to the early 1900s, where early land uses included cattle grazing and timber harvesting. In recent history, the property has been home to a successful cattle grazing and beef farming enterprise, with an active feedlot permit allowing between 1,000 to 10,000 animals. The Avonvale and Cherry Gully Station is located on Littles Road, Toogoolawah. The property is within the Somerset Regional Council (SRC) and is approximately 5.8 kilometres west of the Toogoolawah township.

- **Habitat recreation** by revegetating cleared land into habitat in logical infill locations to maximise the area and width of dedicated offset land
- Habitat recovery and re-connection through strategically located restoration and revegetation adjacent to existing habitat and adjoining approved restoration areas. Reinstating and enhancing habitat on the offset land provides for direct wildlife connectivity between on/off-site habitat tracts to the north and south and east and west to the lvory Creek corridor
- Connect the adjacent retained remnant ridgeline vegetation communities with the riparian and alluvial flats being reinstated with koala and grey-headed flying fox (GHFF) habitat through EPBC 2015/7530.

There are seven categories of actions listed as relevant and required through the Cherry Gully East offset area. Although in many actions there is overlap, primarily the specific tasks can be considered to either reduce or remove an existing threat or improve or create new habitat opportunities. Some actions apply specifically to the koala species and others are designed to improve habitat and outcomes for both koalas and GHFF. Some actions are limited to acute or specific locations, others apply to the entire offset area and selected actions will apply to the entire land holding, inclusive of areas retained for grazing.