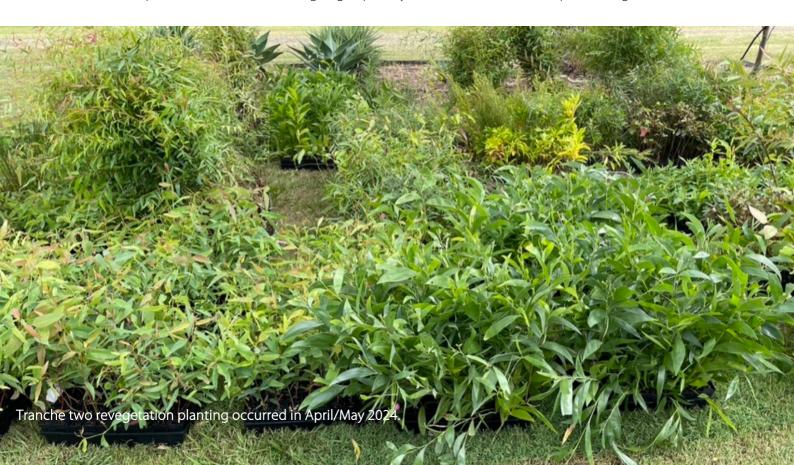

# 2.0 Action snapshot - year three

**Tranche two planted** in April/May 2024.

Routine feral animal control continues to support restoration works.

Implemented intensive weed management activities.

Fencing replacement and repair on shared property boundaries.

### 4.0 Achievements

During the offset reporting period, the offset provider achieved the following milestones:

- Planting: Tranche two revegetation planting occurred in April/May 2024.
- Targeted feral animal control: Routine targeted feral animal control exercises continued across the offset area to remove the threat of wild dogs to the koala, and other feral animals (such as pigs), which compromise viability of the restoration and revegetation works.
- Targeted weed control: Intensive weed control were ongoing through September 2023 to June 2024 and continued to primarily target lantana and other dormant groundcover weeds. Pre and post-plant spraying activities also occurred around the April/May 2024 tranche two planting period to support new tree growth.
- Fence repair and replacement: Perimeter fencing upgrades occurred on an adjoining offset, which also benefitted this offset area.
- Wildfire mitigation measures: To ensure best-practice wildfire management and to mitigate any catastrophic event occurring during what was predicted to be a high-risk bushfire season (2023/2024), firebreaks along the property boundary, and within the property, were maintained to allow for potential back burning positions and efficient access. In addition, creek and bore pumps were maintained and a second ATV water tank and pump were purchased to further support fire mitigation and firefighting capability. A cold burn targeting areas of the Avonvale and Cherry Gully Station properties is planned for quarter three 2024 and will help to reduce fire risk to the offset area.
- **Neighbour consultation:** Adjoining landholder consultation on the offset management actions and potential collaboration is ongoing, especially in relation to wildfire and pest management.