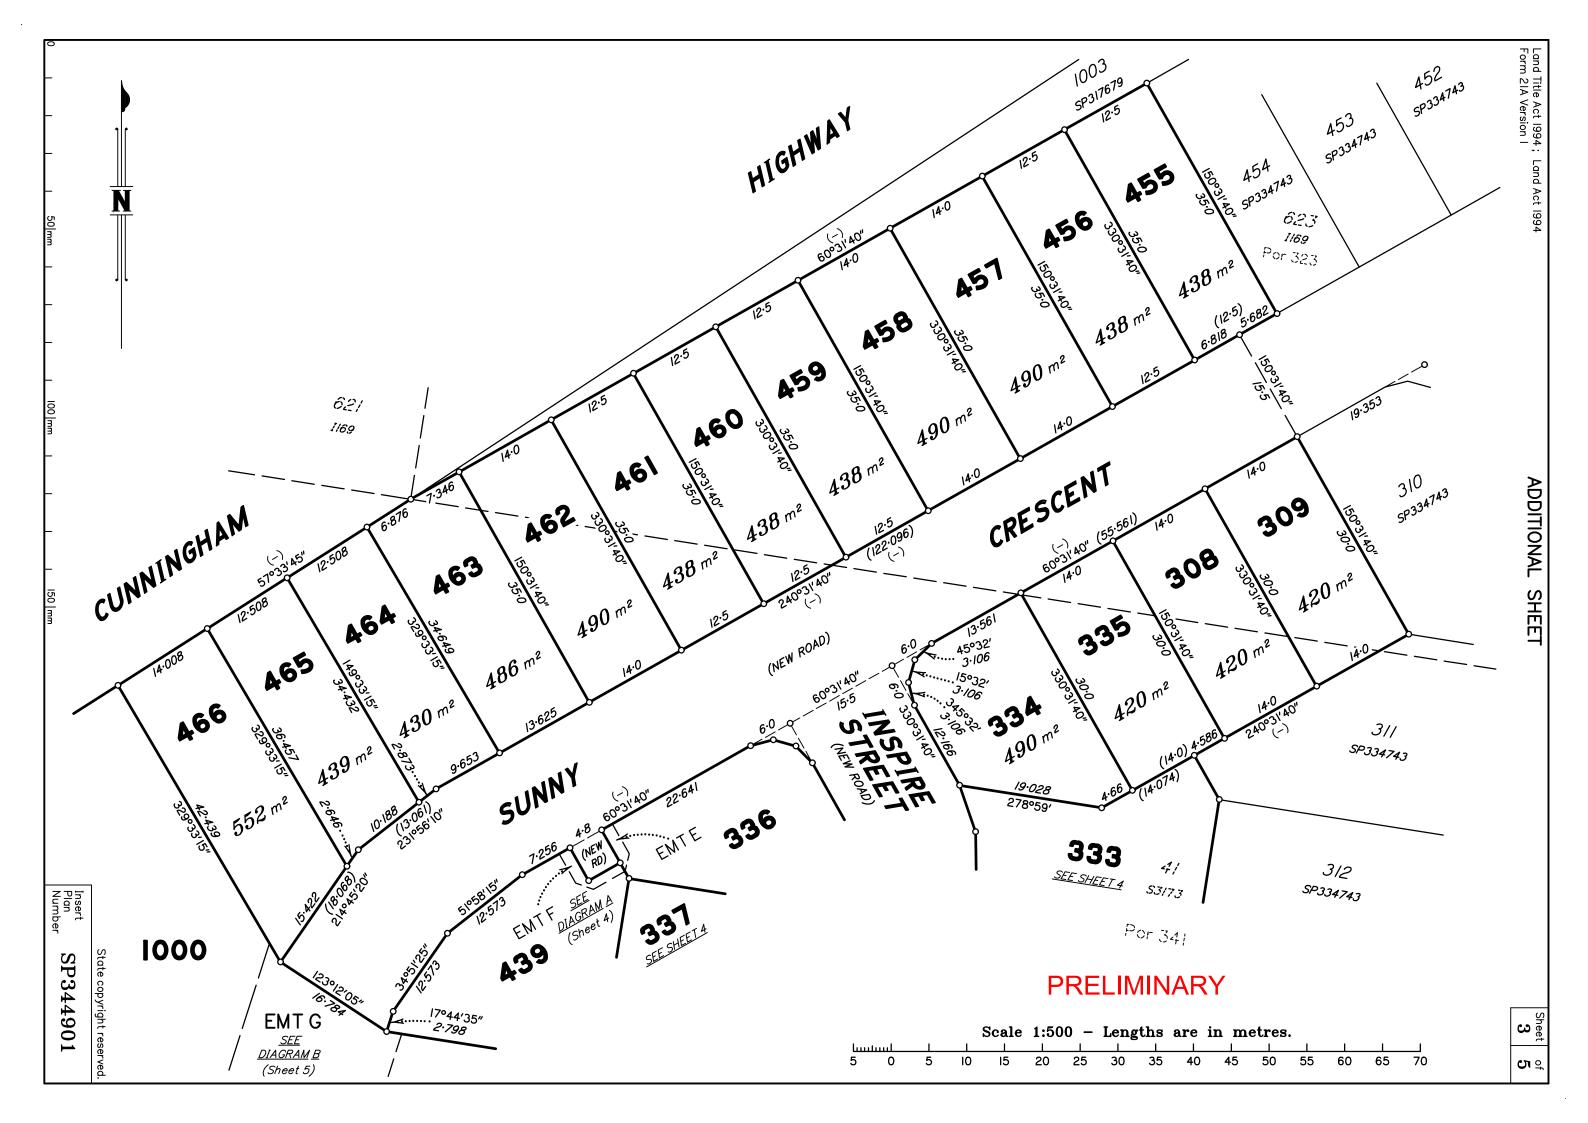

|                                                                                                                                                                                                                                                                                                                                                                                                                                                                                                                                                                                                                                                                                                                                                                                                                                                                                                                                                                                                                                                                                                                                                                                                                                                                                                                                                                                                                                                                                                                                                                                                                                                                                                                                                                                                                                                                                                                                                                                                                                                                                                                                | Plan of Lots 308, 309, 328-340                                                                             | , 439,                       | Scale: <i>1:2000</i> |
|--------------------------------------------------------------------------------------------------------------------------------------------------------------------------------------------------------------------------------------------------------------------------------------------------------------------------------------------------------------------------------------------------------------------------------------------------------------------------------------------------------------------------------------------------------------------------------------------------------------------------------------------------------------------------------------------------------------------------------------------------------------------------------------------------------------------------------------------------------------------------------------------------------------------------------------------------------------------------------------------------------------------------------------------------------------------------------------------------------------------------------------------------------------------------------------------------------------------------------------------------------------------------------------------------------------------------------------------------------------------------------------------------------------------------------------------------------------------------------------------------------------------------------------------------------------------------------------------------------------------------------------------------------------------------------------------------------------------------------------------------------------------------------------------------------------------------------------------------------------------------------------------------------------------------------------------------------------------------------------------------------------------------------------------------------------------------------------------------------------------------------|------------------------------------------------------------------------------------------------------------|------------------------------|----------------------|
|                                                                                                                                                                                                                                                                                                                                                                                                                                                                                                                                                                                                                                                                                                                                                                                                                                                                                                                                                                                                                                                                                                                                                                                                                                                                                                                                                                                                                                                                                                                                                                                                                                                                                                                                                                                                                                                                                                                                                                                                                                                                                                                                | 455-466 & 1000 (Restricted)                                                                                | <i></i>                      | Format: STANDARD     |
|                                                                                                                                                                                                                                                                                                                                                                                                                                                                                                                                                                                                                                                                                                                                                                                                                                                                                                                                                                                                                                                                                                                                                                                                                                                                                                                                                                                                                                                                                                                                                                                                                                                                                                                                                                                                                                                                                                                                                                                                                                                                                                                                | and Emts E & F in Lots 336 & 439 respe<br>and Emts G & H in Lot 1000<br>Cancelling Lot 1000 (Restricted) & | ectively                     |                      |
| S HAW                                                                                                                                                                                                                                                                                                                                                                                                                                                                                                                                                                                                                                                                                                                                                                                                                                                                                                                                                                                                                                                                                                                                                                                                                                                                                                                                                                                                                                                                                                                                                                                                                                                                                                                                                                                                                                                                                                                                                                                                                                                                                                                          | Lot IOOI (Restricted) on SP334743                                                                          |                              | SP344901             |
|                                                                                                                                                                                                                                                                                                                                                                                                                                                                                                                                                                                                                                                                                                                                                                                                                                                                                                                                                                                                                                                                                                                                                                                                                                                                                                                                                                                                                                                                                                                                                                                                                                                                                                                                                                                                                                                                                                                                                                                                                                                                                                                                | GOVERNMENT: IPSWICH CITY LOCALITY: RIPLE                                                                   | ΥY                           | 280 5                |
| SAU SUCCESSION SUCCESS | Meridian: <i>MGA (Zone 56)</i>                                                                             | Survey<br>Records: <i>No</i> | 05                   |

Prelim print date: 15/11/2023

280

State copyright reserved.

150 mm

| Land Title Act 1994 ; Land Act 1994<br>Form 21B Version 2<br>(Dealing No.) |                                              | Plans may be rolled.                                                            | WARNING : Folded or Mutilated Plans will not be accepted.SheetofPlans may be rolled.Information may not be placed in the outer margins. |                     |  |  |
|----------------------------------------------------------------------------|----------------------------------------------|---------------------------------------------------------------------------------|-----------------------------------------------------------------------------------------------------------------------------------------|---------------------|--|--|
|                                                                            |                                              | 4. Lodged by<br>(Include address, phone number, email, reference, and Lodger Co | de)                                                                                                                                     |                     |  |  |
| I. Existing (                                                              |                                              | Created                                                                         |                                                                                                                                         |                     |  |  |
| Title<br>Reference                                                         | Description                                  | New Lots                                                                        | Road                                                                                                                                    | Secondary Interests |  |  |
| To Issue<br>To Issue                                                       | Lot 1001 on SP334743<br>Lot 1000 on SP334743 | 308, 309, 334, 335 & 455–463<br>308, 309, 328–340, 439, 460–466 & 1000          | New Rd<br>New Rd                                                                                                                        | –<br>Emts E– H      |  |  |