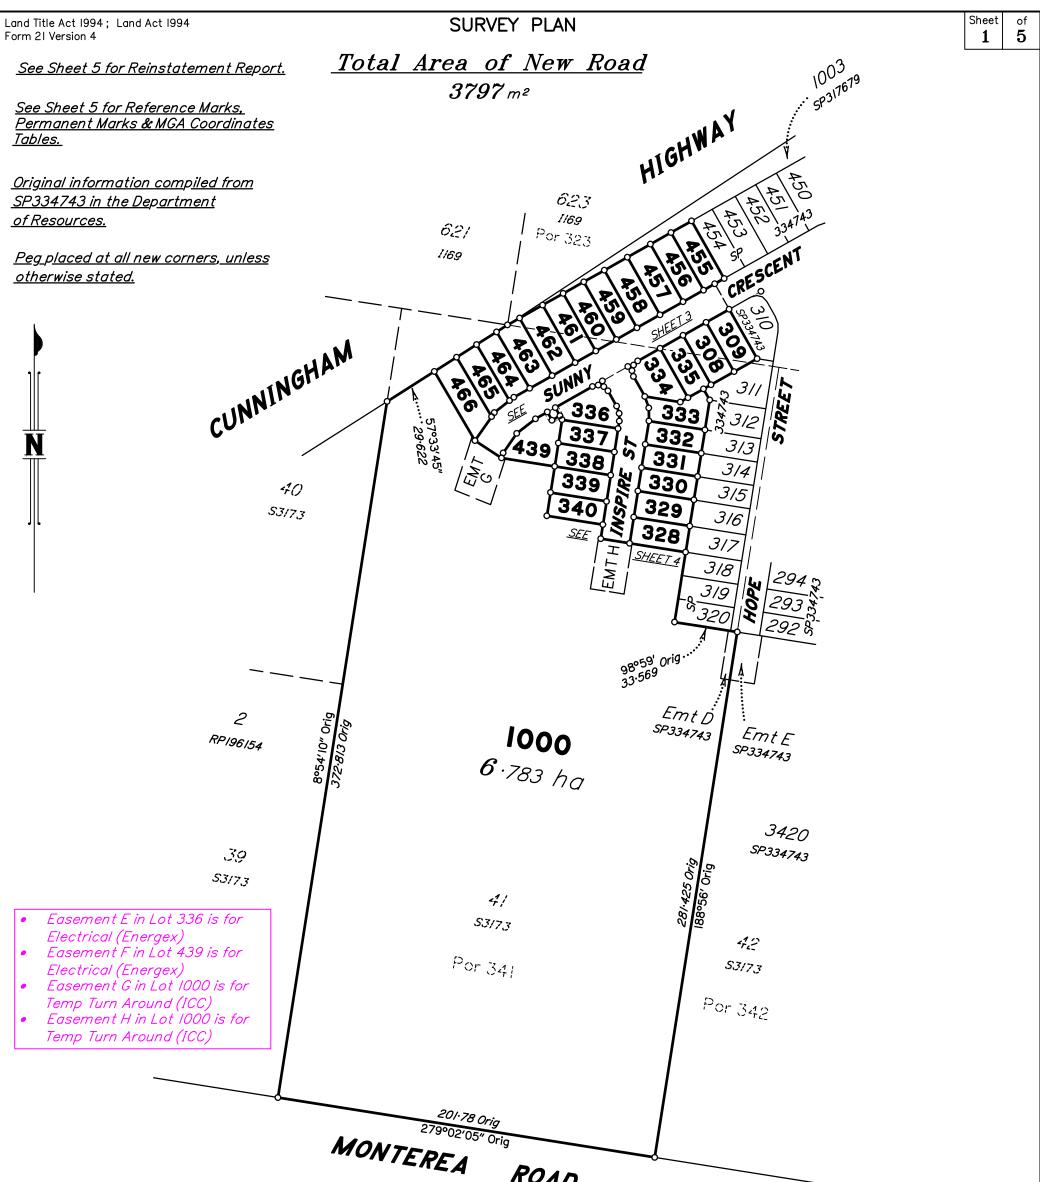

#### ROAD Lots 308, 309, 328-340, 439, 455-466 & 1000 and New Road are restricted to a depth of 30.48m from the surface as defined by plans S3173 & II69. Scale 1:2000 - Lengths are in metres. Drawn Checked Date Comments لسيسيا No. 200 220 20 0 20 40 60 80 100 120 140 160 180 240 260 Α MS PS 13/11/23 Prelim issue for Disclosures 100 mm 50 mm

|                                                                                                                                                                                                                                                                                                                                                                                                                                                                                                                                                                                                                                                                                                                                                                                                                                                                                                                                                                                                                                                                                                                                                                                                                                                                                                                                                                                                                                                                                                                                                                                                                                                                                                                                                                                                                                                                                                                                                                                                                                                                                                                                | Plan of Lots 308, 309, 328-340                                                                             | , 439,                       | Scale: <i>1:2000</i> |
|--------------------------------------------------------------------------------------------------------------------------------------------------------------------------------------------------------------------------------------------------------------------------------------------------------------------------------------------------------------------------------------------------------------------------------------------------------------------------------------------------------------------------------------------------------------------------------------------------------------------------------------------------------------------------------------------------------------------------------------------------------------------------------------------------------------------------------------------------------------------------------------------------------------------------------------------------------------------------------------------------------------------------------------------------------------------------------------------------------------------------------------------------------------------------------------------------------------------------------------------------------------------------------------------------------------------------------------------------------------------------------------------------------------------------------------------------------------------------------------------------------------------------------------------------------------------------------------------------------------------------------------------------------------------------------------------------------------------------------------------------------------------------------------------------------------------------------------------------------------------------------------------------------------------------------------------------------------------------------------------------------------------------------------------------------------------------------------------------------------------------------|------------------------------------------------------------------------------------------------------------|------------------------------|----------------------|
|                                                                                                                                                                                                                                                                                                                                                                                                                                                                                                                                                                                                                                                                                                                                                                                                                                                                                                                                                                                                                                                                                                                                                                                                                                                                                                                                                                                                                                                                                                                                                                                                                                                                                                                                                                                                                                                                                                                                                                                                                                                                                                                                | 455-466 & 1000 (Restricted)                                                                                | <i></i>                      | Format: STANDARD     |
|                                                                                                                                                                                                                                                                                                                                                                                                                                                                                                                                                                                                                                                                                                                                                                                                                                                                                                                                                                                                                                                                                                                                                                                                                                                                                                                                                                                                                                                                                                                                                                                                                                                                                                                                                                                                                                                                                                                                                                                                                                                                                                                                | and Emts E & F in Lots 336 & 439 respe<br>and Emts G & H in Lot 1000<br>Cancelling Lot 1000 (Restricted) & | ectively                     |                      |
| S HAW                                                                                                                                                                                                                                                                                                                                                                                                                                                                                                                                                                                                                                                                                                                                                                                                                                                                                                                                                                                                                                                                                                                                                                                                                                                                                                                                                                                                                                                                                                                                                                                                                                                                                                                                                                                                                                                                                                                                                                                                                                                                                                                          | Lot IOOI (Restricted) on SP334743                                                                          |                              | SP344901             |
|                                                                                                                                                                                                                                                                                                                                                                                                                                                                                                                                                                                                                                                                                                                                                                                                                                                                                                                                                                                                                                                                                                                                                                                                                                                                                                                                                                                                                                                                                                                                                                                                                                                                                                                                                                                                                                                                                                                                                                                                                                                                                                                                | GOVERNMENT: IPSWICH CITY LOCALITY: RIPLE                                                                   | ΥY                           | 280 5                |
| SAU SUCCESSION SUCCESS | Meridian: <i>MGA (Zone 56)</i>                                                                             | Survey<br>Records: <i>No</i> | 05                   |