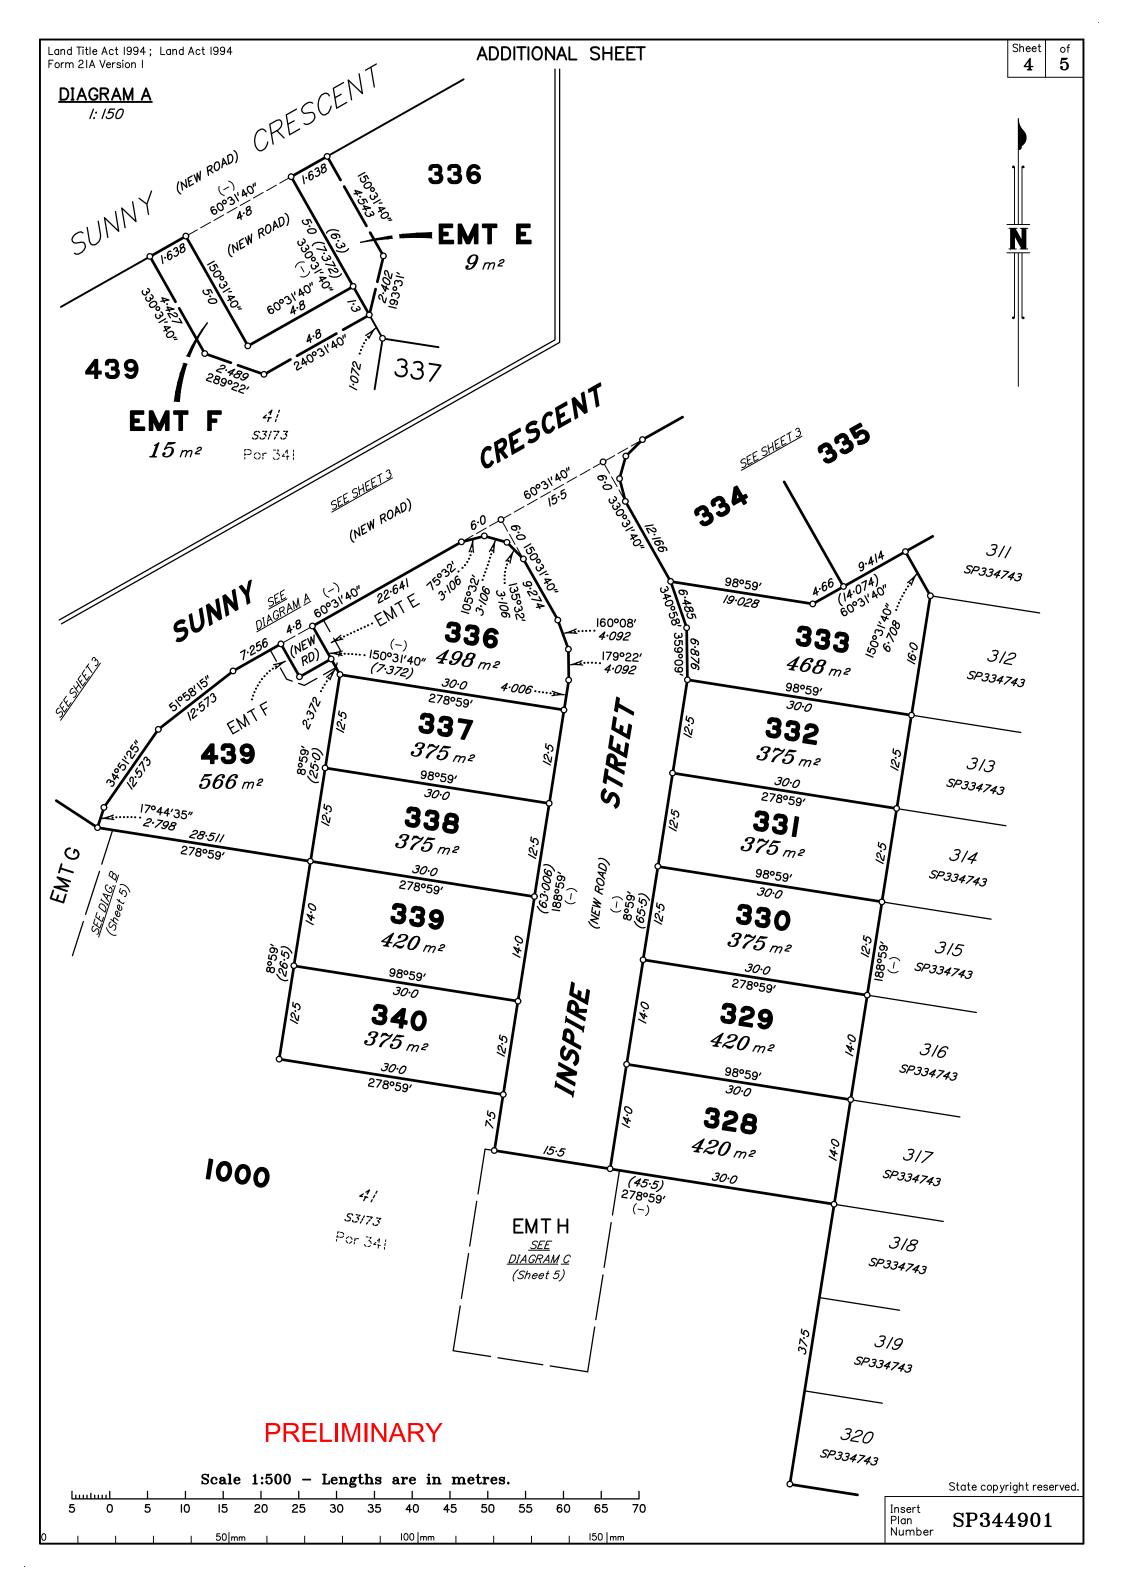

|                                                                                                                                                                                                                                                                                                                                                                                                                                                                                                                                                                                                                                                                                                                                                                                                                                                                                                                                                                                                                                                                                                                                                                                                                                                                                                                                                                                                                                                                                                                                                                                                                                                                                                                                                                                                                                                                                                                                                                                                                                                                                                                                | Plan of Lots 308, 309, 328-340                                                                             | , 439,                       | Scale: <i>1:2000</i> |
|--------------------------------------------------------------------------------------------------------------------------------------------------------------------------------------------------------------------------------------------------------------------------------------------------------------------------------------------------------------------------------------------------------------------------------------------------------------------------------------------------------------------------------------------------------------------------------------------------------------------------------------------------------------------------------------------------------------------------------------------------------------------------------------------------------------------------------------------------------------------------------------------------------------------------------------------------------------------------------------------------------------------------------------------------------------------------------------------------------------------------------------------------------------------------------------------------------------------------------------------------------------------------------------------------------------------------------------------------------------------------------------------------------------------------------------------------------------------------------------------------------------------------------------------------------------------------------------------------------------------------------------------------------------------------------------------------------------------------------------------------------------------------------------------------------------------------------------------------------------------------------------------------------------------------------------------------------------------------------------------------------------------------------------------------------------------------------------------------------------------------------|------------------------------------------------------------------------------------------------------------|------------------------------|----------------------|
|                                                                                                                                                                                                                                                                                                                                                                                                                                                                                                                                                                                                                                                                                                                                                                                                                                                                                                                                                                                                                                                                                                                                                                                                                                                                                                                                                                                                                                                                                                                                                                                                                                                                                                                                                                                                                                                                                                                                                                                                                                                                                                                                | 455-466 & 1000 (Restricted)                                                                                | <i></i>                      | Format: STANDARD     |
|                                                                                                                                                                                                                                                                                                                                                                                                                                                                                                                                                                                                                                                                                                                                                                                                                                                                                                                                                                                                                                                                                                                                                                                                                                                                                                                                                                                                                                                                                                                                                                                                                                                                                                                                                                                                                                                                                                                                                                                                                                                                                                                                | and Emts E & F in Lots 336 & 439 respe<br>and Emts G & H in Lot 1000<br>Cancelling Lot 1000 (Restricted) & | ectively                     |                      |
| S HAW                                                                                                                                                                                                                                                                                                                                                                                                                                                                                                                                                                                                                                                                                                                                                                                                                                                                                                                                                                                                                                                                                                                                                                                                                                                                                                                                                                                                                                                                                                                                                                                                                                                                                                                                                                                                                                                                                                                                                                                                                                                                                                                          | Lot IOOI (Restricted) on SP334743                                                                          |                              | SP344901             |
|                                                                                                                                                                                                                                                                                                                                                                                                                                                                                                                                                                                                                                                                                                                                                                                                                                                                                                                                                                                                                                                                                                                                                                                                                                                                                                                                                                                                                                                                                                                                                                                                                                                                                                                                                                                                                                                                                                                                                                                                                                                                                                                                | GOVERNMENT: IPSWICH CITY LOCALITY: RIPLE                                                                   | ΥY                           | 280 5                |
| SAU SUCCESSION SUCCESS | Meridian: <i>MGA (Zone 56)</i>                                                                             | Survey<br>Records: <i>No</i> | 05                   |

### ENCUMBRANCE EASEMENT ALLOCATIONS

| Easement                        | Lots to be Encumbered |
|---------------------------------|-----------------------|
| To Issue<br>(Emt D on SP334743) | 1000                  |

To Issue (Emt C on SP334743) to be surrendered prior to registration of this plan.