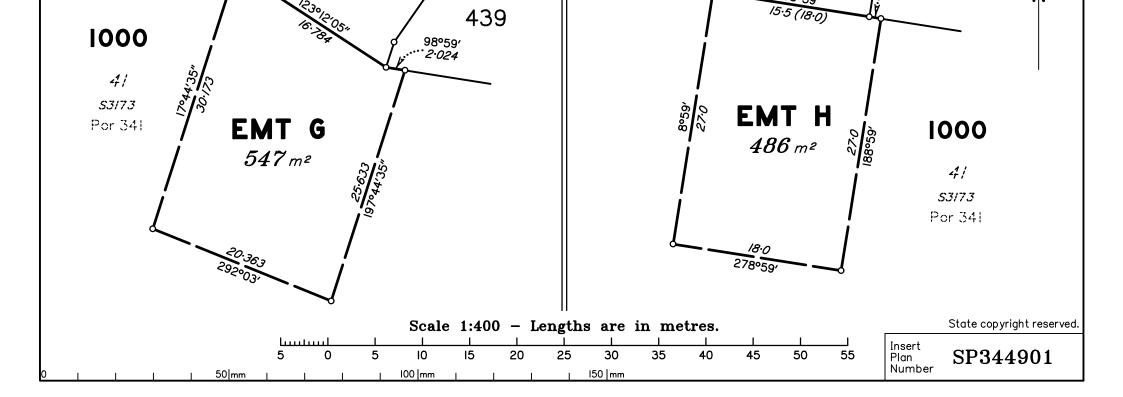

### ENCUMBRANCE EASEMENT ALLOCATIONS

| Easement                        | Lots to be Encumbered |
|---------------------------------|-----------------------|
| To Issue<br>(Emt D on SP334743) | 1000                  |