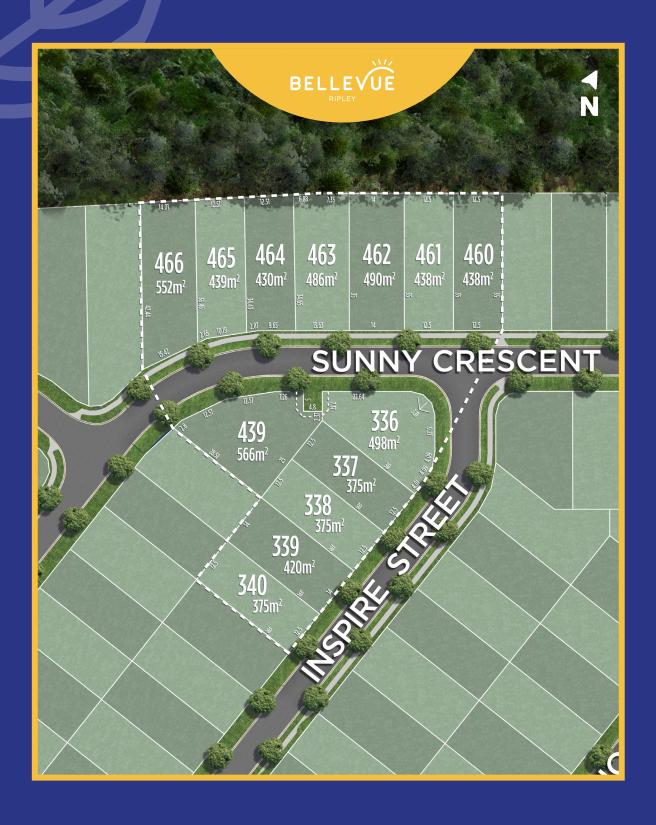

## OUTLOOK RELEASE PART 1

## TOMORROW LOOKS GOOD FROM HERE

The Outlook Release Part 1 is located in Bellevue's north, just a short walk to Sunshine Park, with a row of lots bordered by nature reserve. With homesites ranging from 375m<sup>2</sup> to 566m<sup>2</sup>, there's plenty of choice for growing families.