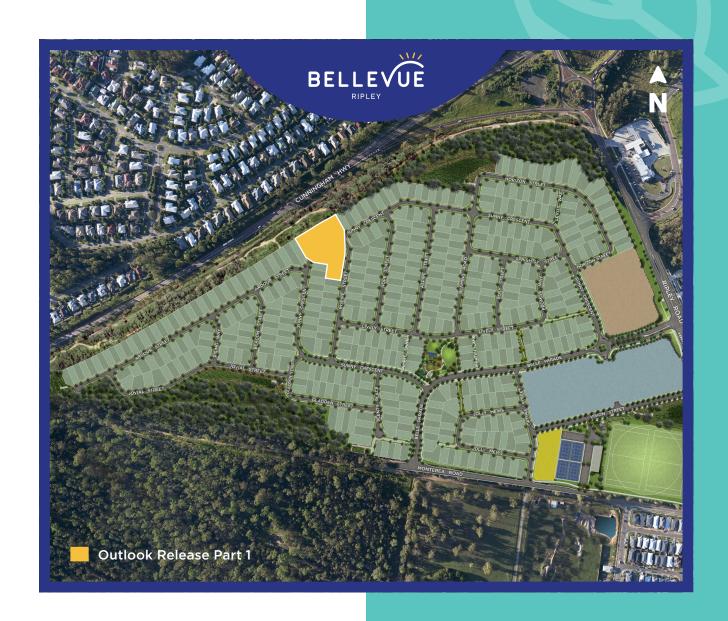

## OUTLOOK RELEASE PART 1

## TOMORROW LOOKS GOOD FROM HERE

The Outlook Release Part 1 is located in Bellevue's north, just a short walk to Sunshine Park, with a row of lots bordered by nature reserve. With homesites ranging from 375m<sup>2</sup> to 566m<sup>2</sup>, there's plenty of choice for growing families.