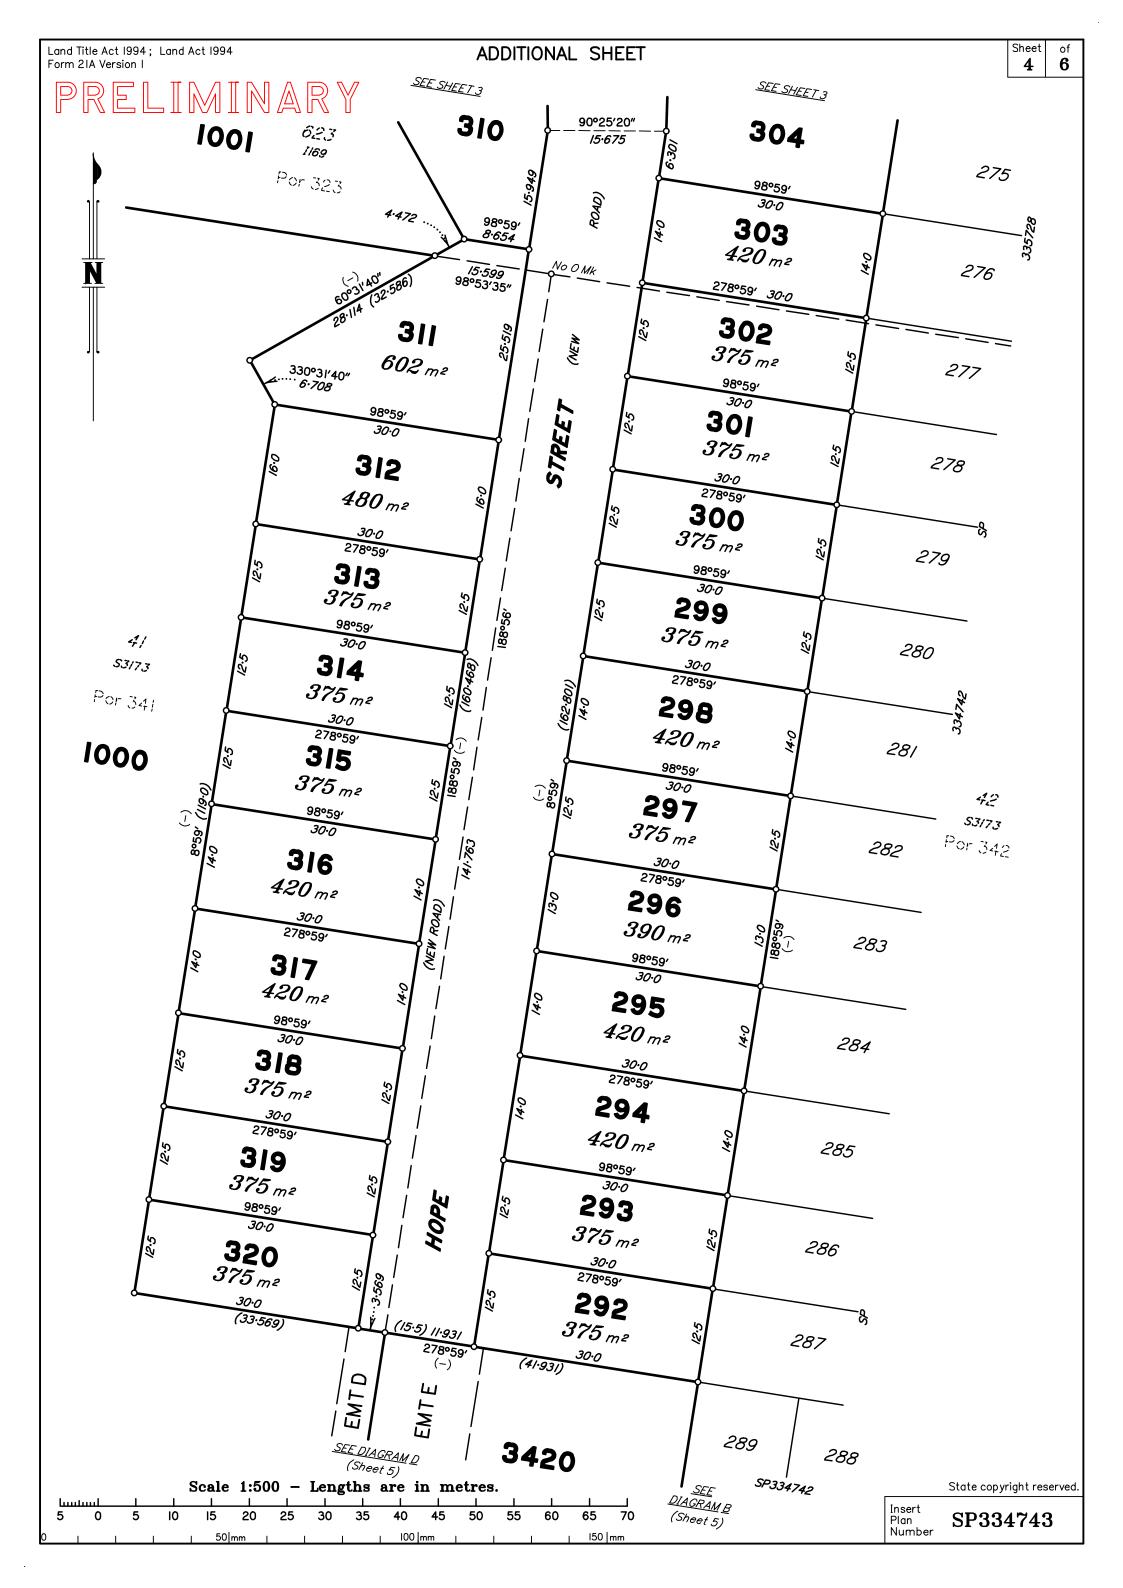

| \$<br>\$                |
|                                                   |                           | 5. Passed & Endorsed :                       | Photocopy<br>Postage                                                             | \$<br>\$                |
| 3. <b>References :</b><br>Dept File :             |                           | By : SAUNDERS HAVILL GROUP PTY LTD<br>Date : | TOTAL                                                                            | \$                      |
| Local Govt :<br>Surveyor : <b>9780 — Stage IO</b> |                           | Signed :<br>Designation : Endorsing Officer  | 8. Insert<br>Plan SP3<br>Number                                                  | 334743                  |







## ADDITIONAL SHEET

#### M.G.A. COORDINATES GDA-94

| STATION | EASTING | NOR THING | ZONE | P.U. | LINEAGE | METHOD | REMARKS |
|---------|---------|-----------|------|------|---------|--------|---------|
|         |         |           |      |      |         |        |         |
|         |         |           |      |      |         |        |         |
|         |         |           |      |      |         |        |         |
|         |         |           |      |      |         |        |         |

## PERMANENT MARKS

| РМ | ORIGIN | BEARING | DIST | NO | TYPE |
|----|--------|---------|------|----|------|
|    |        |         |      |    |      |

### REFERENCE MARKS

| STN | ΤΟ | ORIGIN | BEARING | DIST |
|-----|----|--------|---------|------|
|     |    |        |