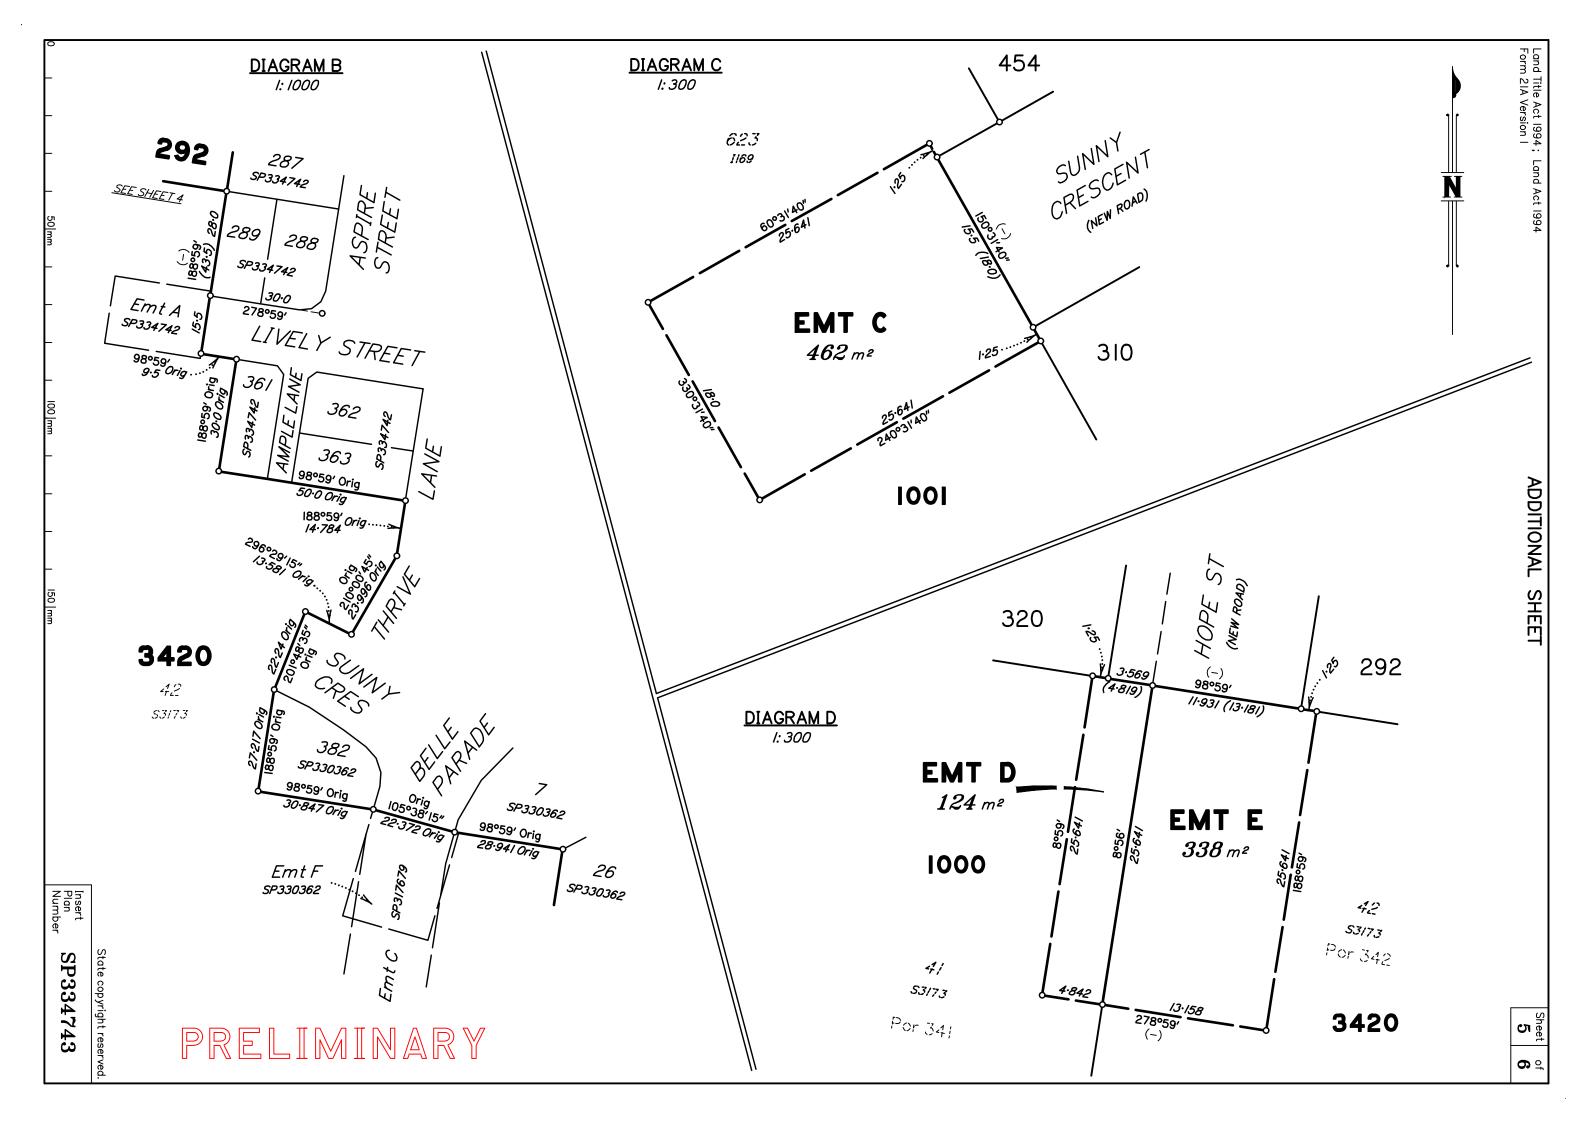

| \$<br>\$                |
|                                                   |                           | 5. Passed & Endorsed :                       | Photocopy<br>Postage                                                             | \$<br>\$                |
| 3. <b>References :</b><br>Dept File :             |                           | By : SAUNDERS HAVILL GROUP PTY LTD<br>Date : | TOTAL                                                                            | \$                      |
| Local Govt :<br>Surveyor : <b>9780 — Stage IO</b> |                           | Signed :<br>Designation : Endorsing Officer  | 8. Insert<br>Plan SP3<br>Number                                                  | 334743                  |







## ADDITIONAL SHEET

#### M.G.A. COORDINATES GDA-94

| STATION | EASTING | NOR THING | ZONE | P.U. | LINEAGE | METHOD | REMARKS |
|---------|---------|-----------|------|------|---------|--------|---------|
|         |         |           |      |      |         |        |         |
|         |         |           |      |      |         |        |         |
|         |         |           |      |      |         |        |         |
|         |         |           |      |      |         |        |         |

## PERMANENT MARKS

| РМ | ORIGIN | BEARING | DIST | NO | TYPE |
|----|--------|---------|------|----|------|
|    |        |         |      |    |      |

### REFERENCE MARKS

| STN | ΤΟ | ORIGIN | BEARING | DIST |
|-----|----|--------|---------|------|
|     |    |        |