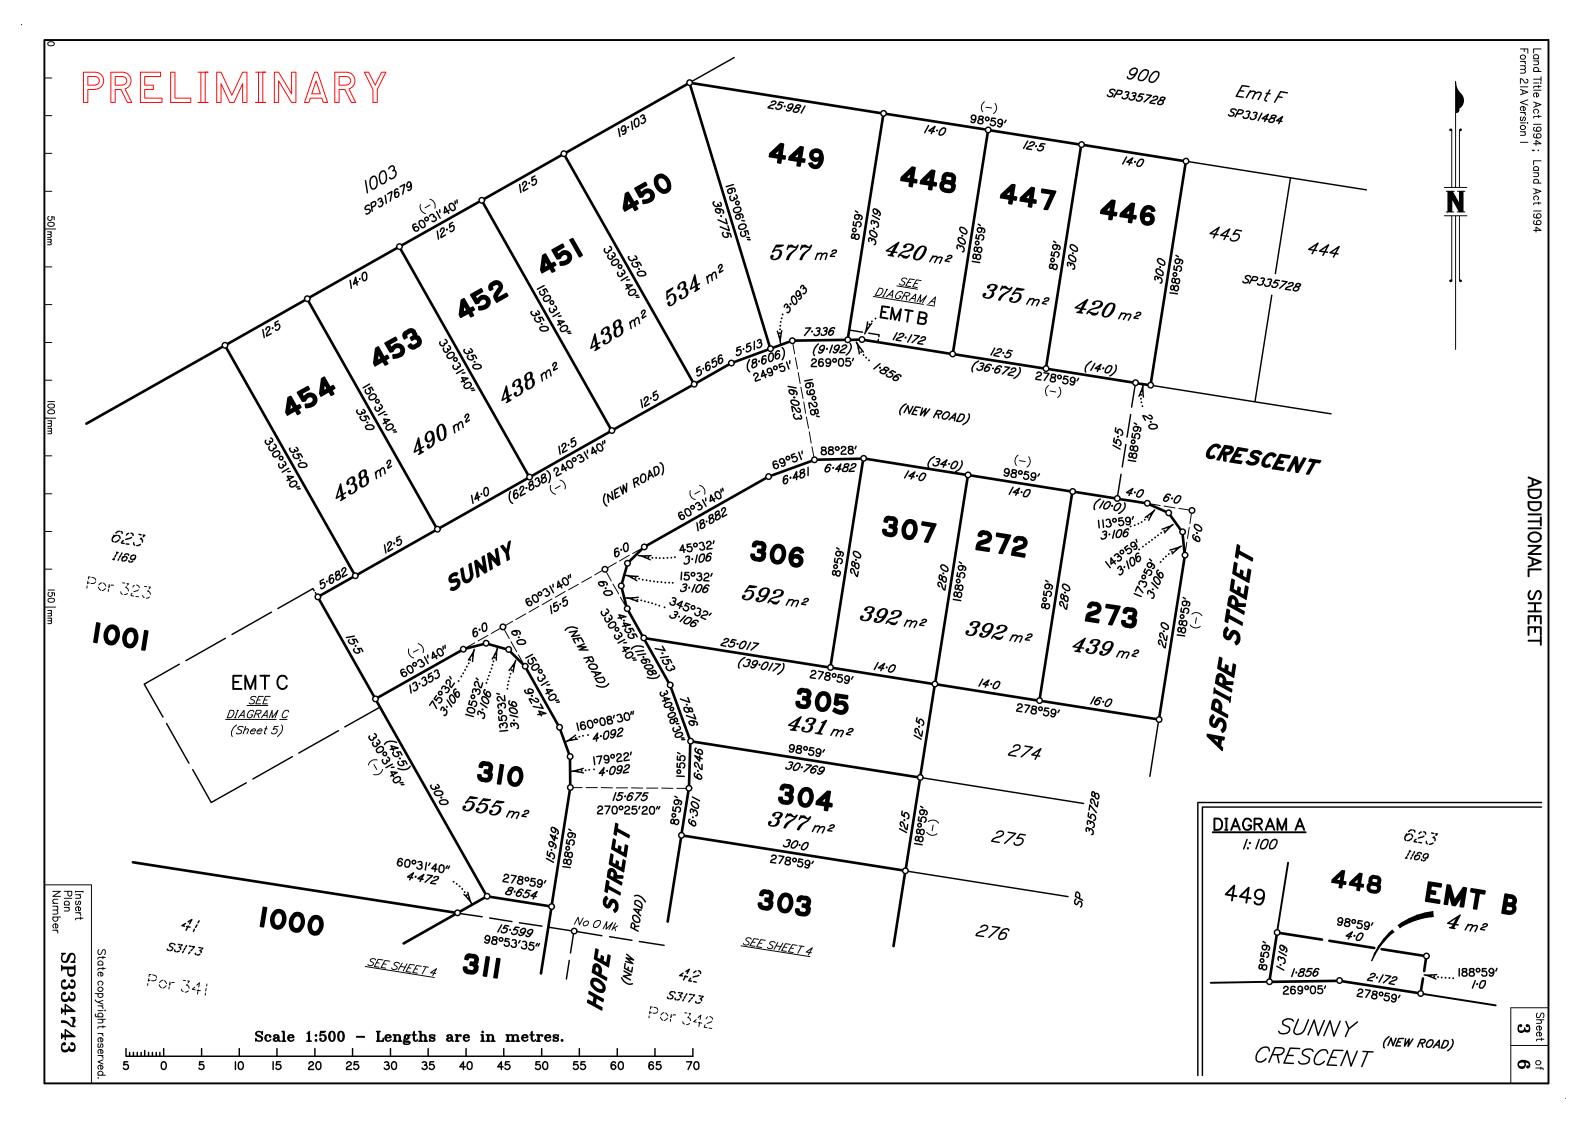

| \$<br>\$                |
|                                                   |                           | 5. Passed & Endorsed :                       | Photocopy<br>Postage                                                             | \$<br>\$                |
| 3. <b>References :</b><br>Dept File :             |                           | By : SAUNDERS HAVILL GROUP PTY LTD<br>Date : | TOTAL                                                                            | \$                      |
| Local Govt :<br>Surveyor : <b>9780 — Stage IO</b> |                           | Signed :<br>Designation : Endorsing Officer  | 8. Insert<br>Plan SP3<br>Number                                                  | 334743                  |







## ADDITIONAL SHEET

#### M.G.A. COORDINATES GDA-94

| STATION | EASTING | NOR THING | ZONE | P.U. | LINEAGE | METHOD | REMARKS |
|---------|---------|-----------|------|------|---------|--------|---------|
|         |         |           |      |      |         |        |         |
|         |         |           |      |      |         |        |         |
|         |         |           |      |      |         |        |         |
|         |         |           |      |      |         |        |         |

## PERMANENT MARKS

| РМ | ORIGIN | BEARING | DIST | NO | TYPE |
|----|--------|---------|------|----|------|
|    |        |         |      |    |      |

### REFERENCE MARKS

| STN | ΤΟ | ORIGIN | BEARING | DIST |
|-----|----|--------|---------|------|
|     |    |        |