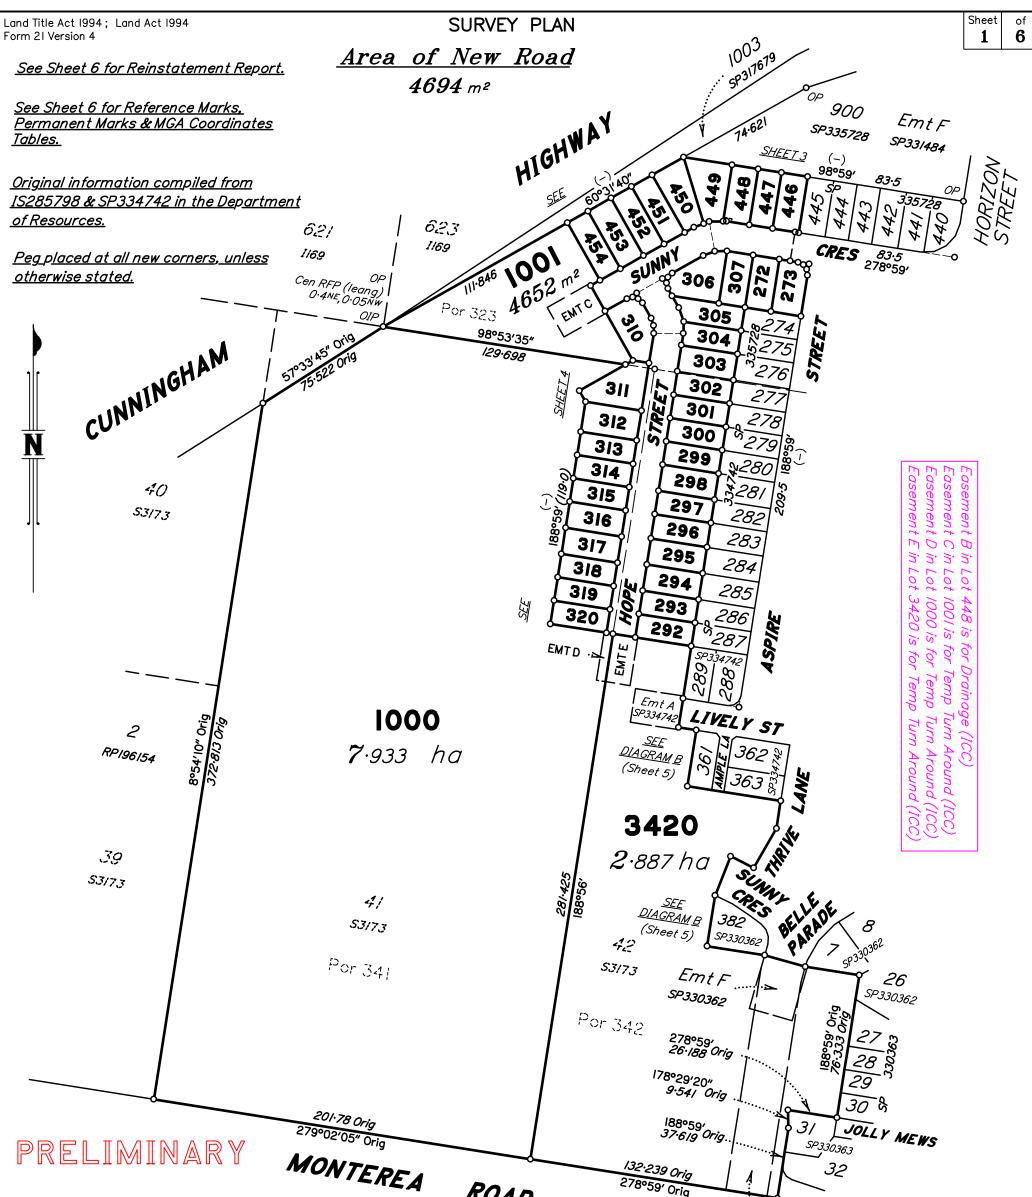

278°59′ Orig ROAD Emtc SP317679

Lots 272, 273, 292-307, 310-320, 446-454, 1000, 1001 & 3420 are restricted to a depth of 30.48m from the surface as defined by plans S3173 & II69.

|                  |     |    |            |          |               | Scale 1:2000 - Lengths are in metres.                                                                                                                        |                                                            |
|------------------|-----|----|------------|----------|---------------|--------------------------------------------------------------------------------------------------------------------------------------------------------------|------------------------------------------------------------|
|                  | No. | by | Checked By | Date     | Comments      | 20 0 20 40 60 80 100 120 140 160 180 200 220                                                                                                                 | 240 260 280                                                |
|                  | A   | ΤG | МК         | 09.06.23 | Check for DPs |                                                                                                                                                              | I 150 mm State copyright reserved.<br>Scale: <b>1:2000</b> |
| SOUP             |     |    |            |          |               | 446-454, 1000, 1001 & 3420 (Restricted)<br>and Emt B in Lot 448, Emt C in Lot 1001,                                                                          | Format: STANDARD                                           |
| <u>HAVILL GR</u> |     |    |            |          |               | Emt D in Lot 1000 & Emt E in Lot 3420<br>Cancelling Lot I (Restricted) on RP196152, Lot 1001 (Restricted)<br>on SP335728 & Lot 3420 (Restricted) on SP334742 | SP334743                                                   |
| UNDERS           | -   |    |            |          |               | LOCAL<br>GOVERNMENT: IPSWICH CITY LOCALITY: RIPLEY                                                                                                           | 20 SP33-                                                   |
| SAI              |     |    |            |          |               | Meridian: <i>MGA (Zone 56)</i> Survey Records: <i>No</i>                                                                                                     | 326                                                        |

| Land Title Act 1994 ; Land Act 1994<br>Form 21B Version 2<br>(Dealing No.) |                      | Plans may be rolled.                                            | WARNING : Folded or Mutilated Plans will not be accepted.<br>Plans may be rolled.<br>Information may not be placed in the outer margins. |                     |  |  |
|----------------------------------------------------------------------------|----------------------|-----------------------------------------------------------------|------------------------------------------------------------------------------------------------------------------------------------------|---------------------|--|--|
|                                                                            |                      | ₄. Lodged by                                                    |                                                                                                                                          |                     |  |  |
|                                                                            |                      | (Include address, phone number, email, reference, and Lodger Co | de)                                                                                                                                      |                     |  |  |
| Ι.                                                                         | Existing             | Created                                                         | Created                                                                                                                                  |                     |  |  |
| Title<br>Reference                                                         | Description          | New Lots                                                        | Road                                                                                                                                     | Secondary Interests |  |  |
| 16786116                                                                   | Lot I on RP196152    | 311-320 & 1000                                                  | New Rd                                                                                                                                   | Emt D               |  |  |
| 16786117                                                                   | Lot I on RP196152    | 311–320 <b>&amp;</b> 1000                                       | New Rd                                                                                                                                   | Emt D               |  |  |
| 16786118                                                                   | Lot I on RP196152    | 311–320 <b>&amp;</b> 1000                                       | New Rd                                                                                                                                   | Emt D               |  |  |
| To Issue                                                                   | Lot 1001 on SP335728 | 272, 273, 302–307, 310, 311, 446–454 & 1001                     | New Rd                                                                                                                                   | Emts B & C          |  |  |
| To Issue                                                                   | Lot 3420 on SP334742 | 292-302 <b>&amp;</b> 3420                                       | New Rd                                                                                                                                   | Emt E               |  |  |

## ENCUMBRANCE EASEMENT ALLOCATIONS

| Easement                         | Lots to be Encumbered |
|----------------------------------|-----------------------|
| 720037726<br>(Emt C on SP317679) | 3420                  |
| 721921616<br>(Emt F on SP330362) | 3420                  |
| To Issue<br>(Emt A on SP334742)  | 3420                  |

To Issue (Emt J on SP335728) is fully absorbed by new road.