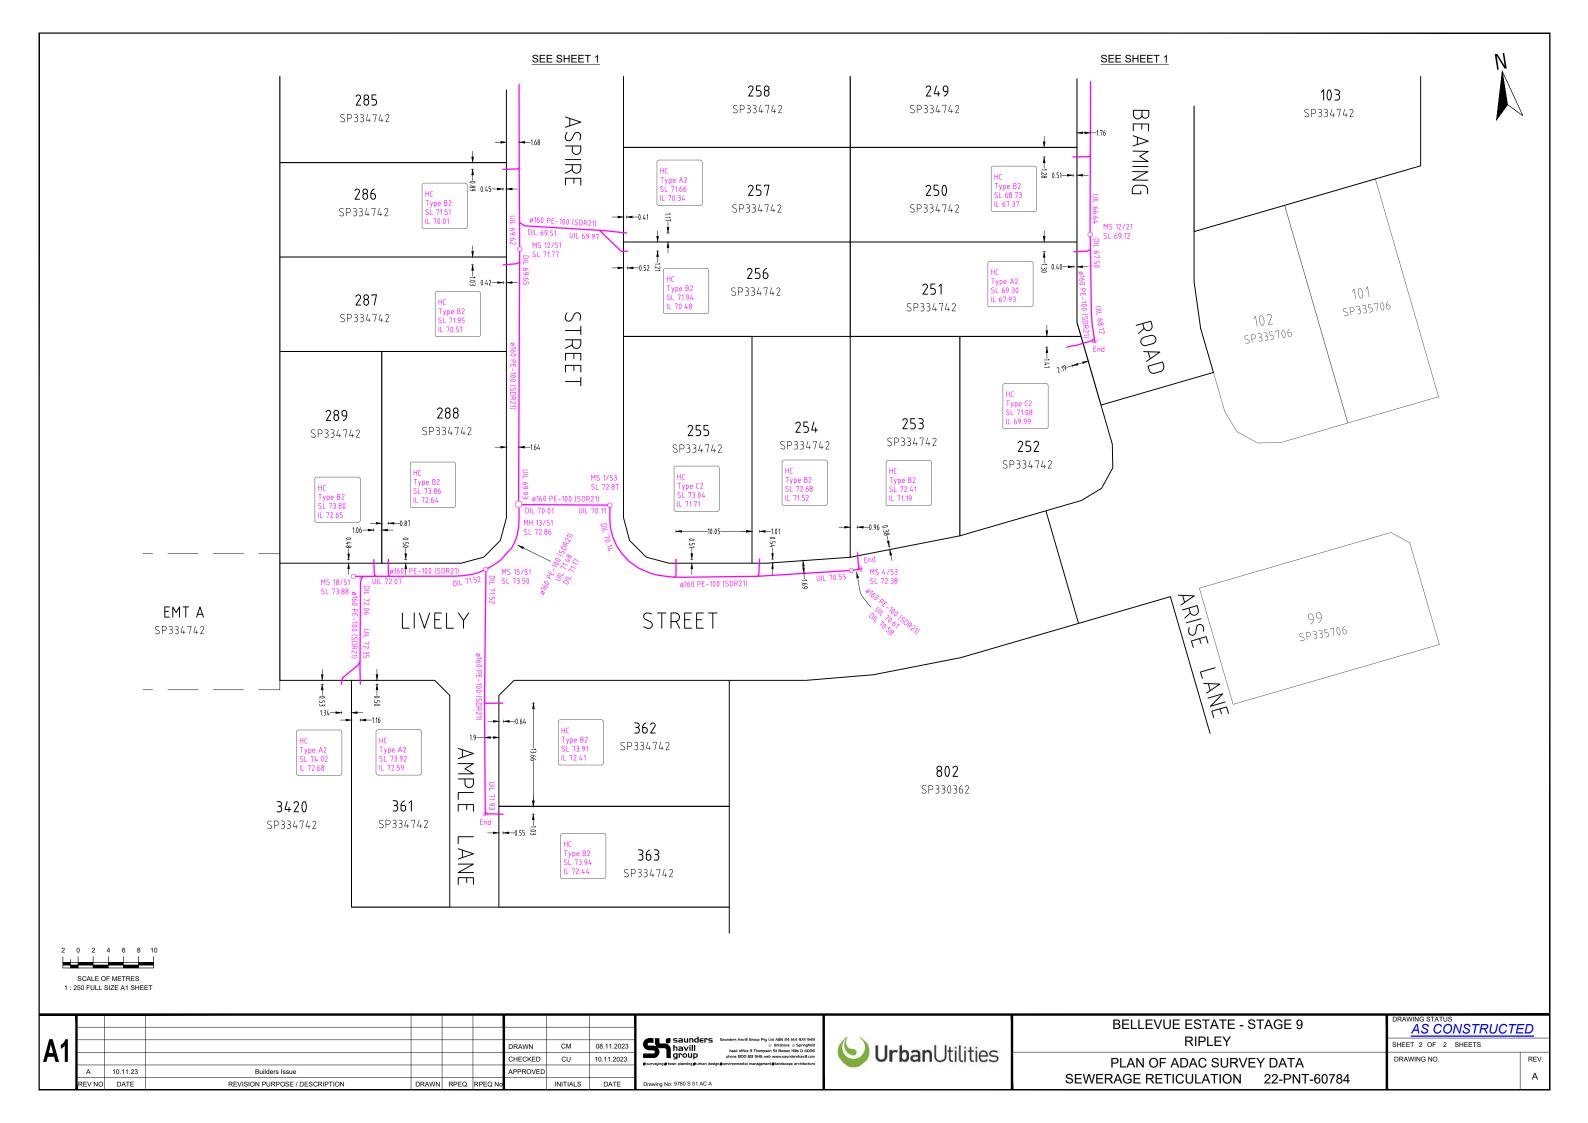

| <b>A</b> 1 |        |          |                                |            |         |                  |          |            |                                                                                                                                                                                                                                                                                                                                                                                                                                                                                                                                                                                                                                                                                                                                                                                                                                                                                                                                                                                                                                                                                                                                                                                                                                                                                                                                                                                                                                                                                                                                                                                                                                                                                                                                                                                                                                                                                                                                                                                                                                                                                                                                | UrbanUtilities | BELLEVUE ESTATE - STAGE 9                                   | DRAWING STATUS  AS CONSTRUCT    | ΓED |
|------------|--------|----------|--------------------------------|------------|---------|------------------|----------|------------|--------------------------------------------------------------------------------------------------------------------------------------------------------------------------------------------------------------------------------------------------------------------------------------------------------------------------------------------------------------------------------------------------------------------------------------------------------------------------------------------------------------------------------------------------------------------------------------------------------------------------------------------------------------------------------------------------------------------------------------------------------------------------------------------------------------------------------------------------------------------------------------------------------------------------------------------------------------------------------------------------------------------------------------------------------------------------------------------------------------------------------------------------------------------------------------------------------------------------------------------------------------------------------------------------------------------------------------------------------------------------------------------------------------------------------------------------------------------------------------------------------------------------------------------------------------------------------------------------------------------------------------------------------------------------------------------------------------------------------------------------------------------------------------------------------------------------------------------------------------------------------------------------------------------------------------------------------------------------------------------------------------------------------------------------------------------------------------------------------------------------------|----------------|-------------------------------------------------------------|---------------------------------|-----|
|            |        |          |                                |            |         | DRAWN<br>CHECKED | CM       | 08.11.2023 | Saunders Sounders Identification (Coup Plu Let Alls 427 9-99   Shavill group   Saunders   Springfield   Saunders   Spring |                | RIPLEY                                                      | SHEET 1 OF 2 SHEETS DRAWING NO. | REV |
|            | Α      | 10.11.23 | Builders Issue                 |            |         | APPROVED         |          |            |                                                                                                                                                                                                                                                                                                                                                                                                                                                                                                                                                                                                                                                                                                                                                                                                                                                                                                                                                                                                                                                                                                                                                                                                                                                                                                                                                                                                                                                                                                                                                                                                                                                                                                                                                                                                                                                                                                                                                                                                                                                                                                                                |                | PLAN OF ADAC SURVEY DATA SEWERAGE RETICULATION 22-PNT-60784 |                                 | A   |
|            | REV NO | DATE     | REVISION PURPOSE / DESCRIPTION | DRAWN RPEQ | RPEQ No |                  | INITIALS | DATE       | Drawing No: 9780 S 51 AC A                                                                                                                                                                                                                                                                                                                                                                                                                                                                                                                                                                                                                                                                                                                                                                                                                                                                                                                                                                                                                                                                                                                                                                                                                                                                                                                                                                                                                                                                                                                                                                                                                                                                                                                                                                                                                                                                                                                                                                                                                                                                                                     |                | CEWEIVICE RETIDUE/MICH 22 FIVE 00704                        |                                 |     |