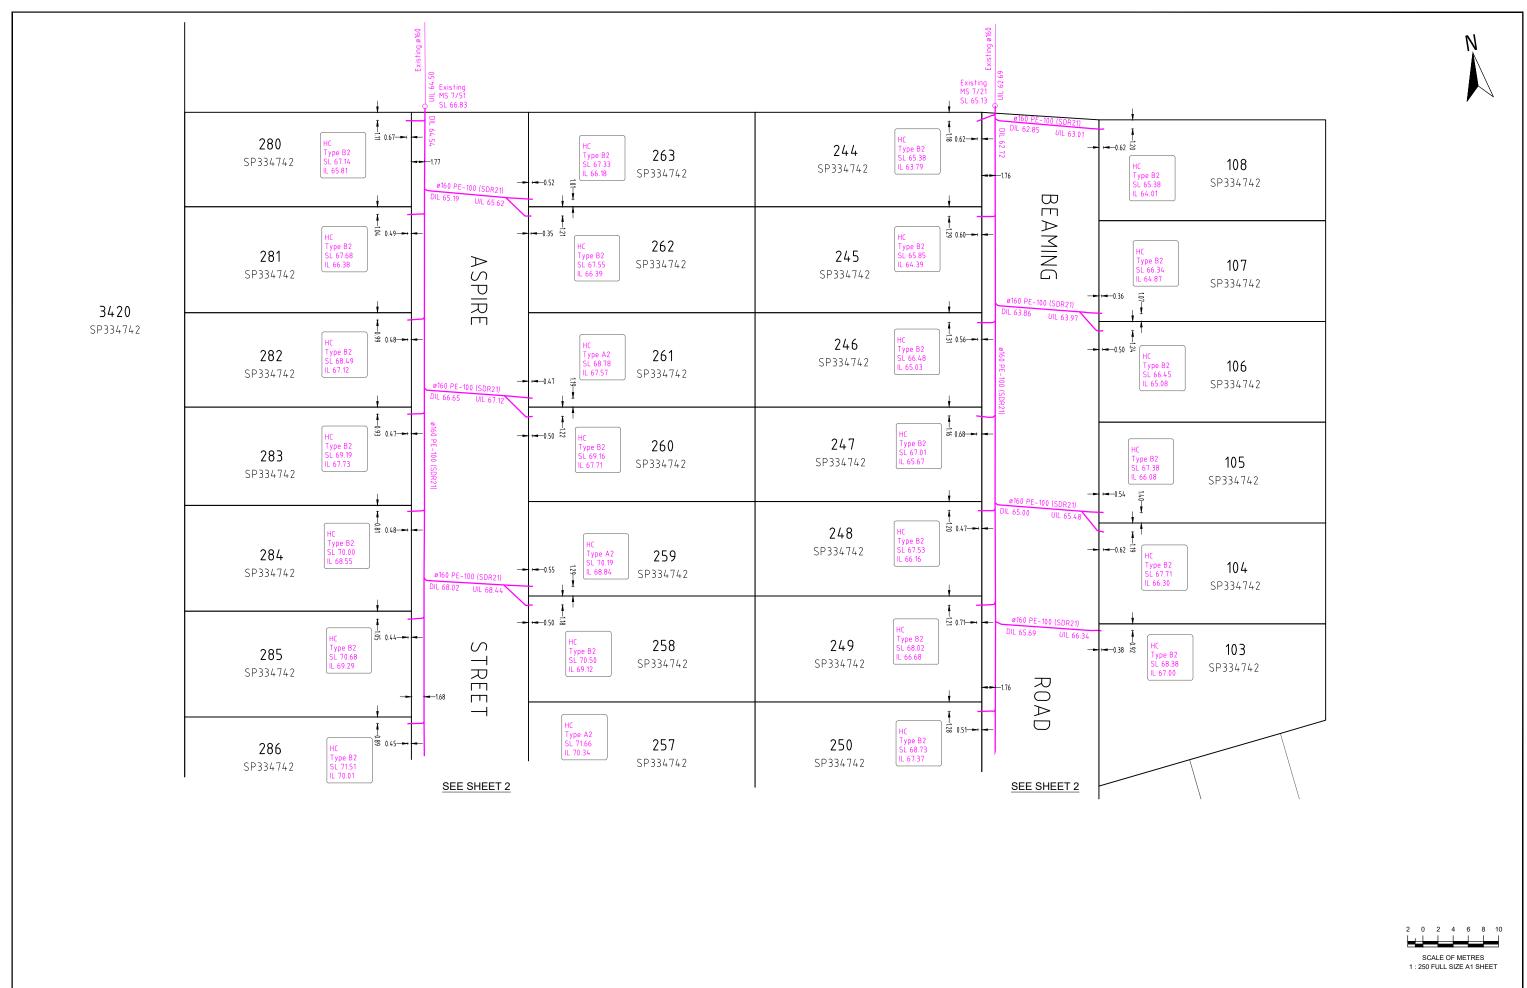

| <b>A</b> 1 |        |          |                                |            |         |                  |          |            |                                                                                                                                                                                                                                                                                                                                                                                                                                                                                                                                                                                                                                                                                                                                                                                                                                                                                                                                                                                                                                                                                                                                                                                                                                                                                                                                                                                                                                                                                                                                                                                                                                                                                                                                                                                                                                                                                                                                                                                                                                                                                                                                | UrbanUtilities | BELLEVUE ESTATE - STAGE 9                                   | DRAWING STATUS  AS CONSTRUCT    | ΓED |
|------------|--------|----------|--------------------------------|------------|---------|------------------|----------|------------|--------------------------------------------------------------------------------------------------------------------------------------------------------------------------------------------------------------------------------------------------------------------------------------------------------------------------------------------------------------------------------------------------------------------------------------------------------------------------------------------------------------------------------------------------------------------------------------------------------------------------------------------------------------------------------------------------------------------------------------------------------------------------------------------------------------------------------------------------------------------------------------------------------------------------------------------------------------------------------------------------------------------------------------------------------------------------------------------------------------------------------------------------------------------------------------------------------------------------------------------------------------------------------------------------------------------------------------------------------------------------------------------------------------------------------------------------------------------------------------------------------------------------------------------------------------------------------------------------------------------------------------------------------------------------------------------------------------------------------------------------------------------------------------------------------------------------------------------------------------------------------------------------------------------------------------------------------------------------------------------------------------------------------------------------------------------------------------------------------------------------------|----------------|-------------------------------------------------------------|---------------------------------|-----|
|            |        |          |                                |            |         | DRAWN<br>CHECKED | CM       | 08.11.2023 | Saunders Sounders Identification (Coup Plu Let Alls 427 9-99   Shavill group   Saunders   Springfield   Saunders   Spring |                | RIPLEY                                                      | SHEET 1 OF 2 SHEETS DRAWING NO. | REV |
|            | Α      | 10.11.23 | Builders Issue                 |            |         | APPROVED         |          |            |                                                                                                                                                                                                                                                                                                                                                                                                                                                                                                                                                                                                                                                                                                                                                                                                                                                                                                                                                                                                                                                                                                                                                                                                                                                                                                                                                                                                                                                                                                                                                                                                                                                                                                                                                                                                                                                                                                                                                                                                                                                                                                                                |                | PLAN OF ADAC SURVEY DATA SEWERAGE RETICULATION 22-PNT-60784 |                                 | A   |
|            | REV NO | DATE     | REVISION PURPOSE / DESCRIPTION | DRAWN RPEQ | RPEQ No |                  | INITIALS | DATE       | Drawing No: 9780 S 51 AC A                                                                                                                                                                                                                                                                                                                                                                                                                                                                                                                                                                                                                                                                                                                                                                                                                                                                                                                                                                                                                                                                                                                                                                                                                                                                                                                                                                                                                                                                                                                                                                                                                                                                                                                                                                                                                                                                                                                                                                                                                                                                                                     |                | CEWEIVICE RETIDUE/MICH 22 FIVE 00704                        |                                 |     |