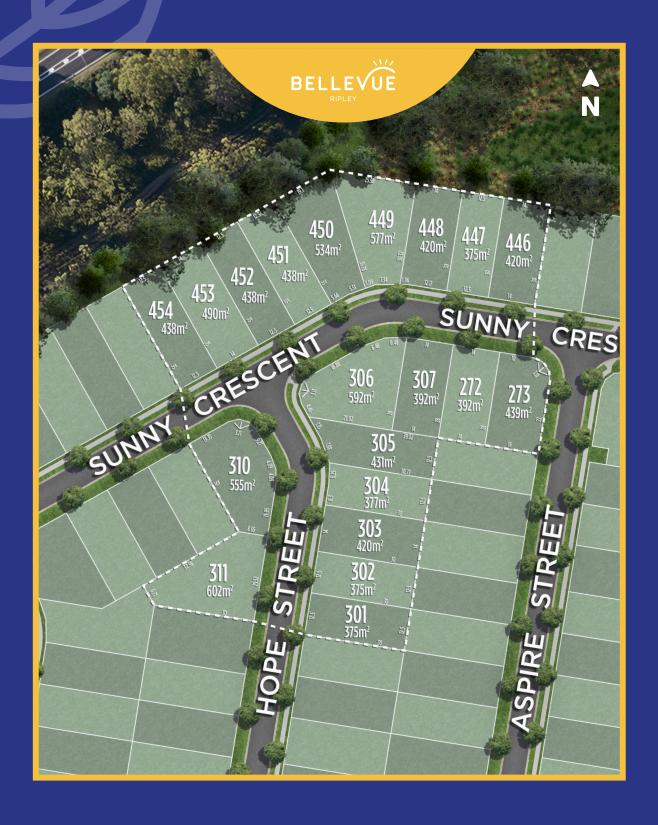

## RISE RELEASE PART 1

## TOMORROW LOOKS GOOD FROM HERE

The Rise Release Part 1 is located in Bellevue's north, with larger lots spread throughout, bordered by the nature reserve and multiple entry roads. With lots ranging in size from 375m<sup>2</sup> to 602m<sup>2</sup>, there is plenty of choice when it comes to style, direction and outlook.