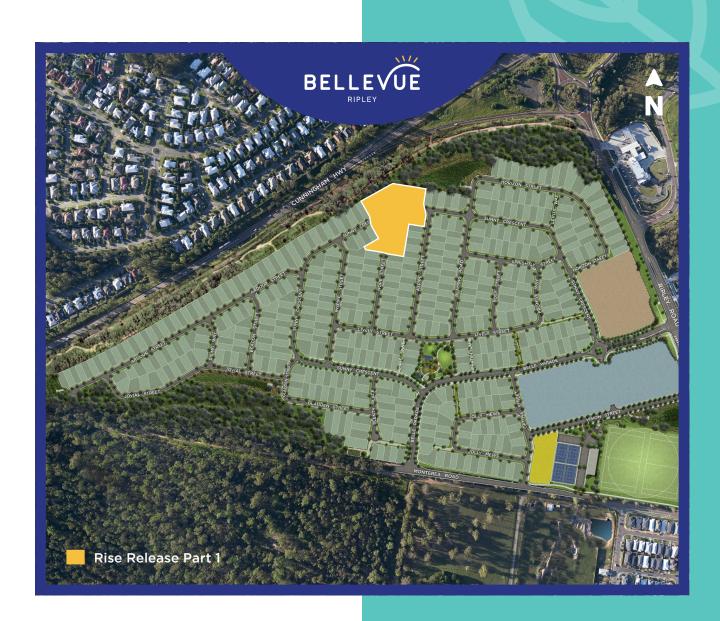

## RISE RELEASE PART 1

## TOMORROW LOOKS GOOD FROM HERE

The Rise Release Part 1 is located in Bellevue's north, with larger lots spread throughout, bordered by the nature reserve and multiple entry roads. With lots ranging in size from 375m<sup>2</sup> to 602m<sup>2</sup>, there is plenty of choice when it comes to style, direction and outlook.

Connected to every essential with quick access to Ipswich and Springfield, Bellevue is a place where young futures have room to bloom.

Now, this family-first community is on the horizon — and so is the opportunity to make it yours.