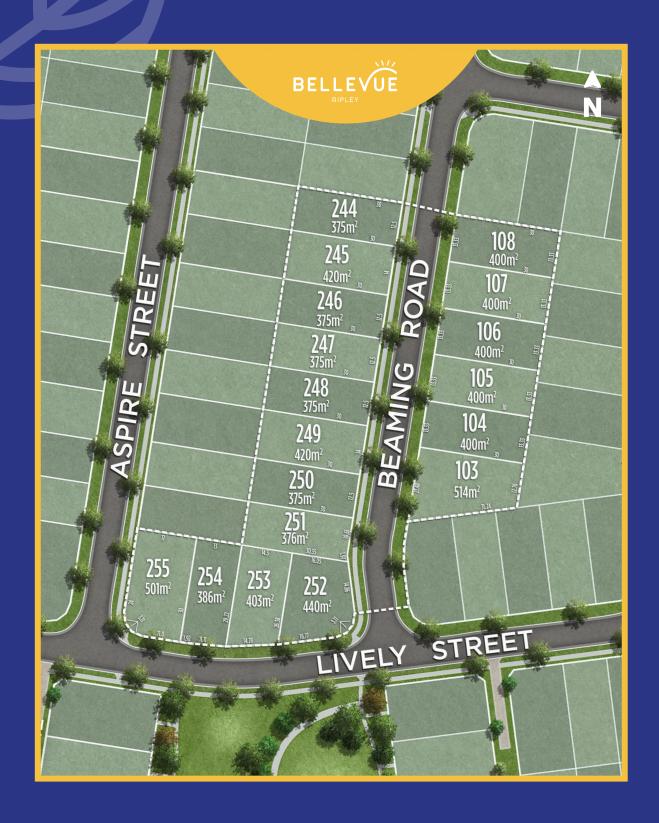

## ENDEAVOUR RELEASE PART 1

## TOMORROW LOOKS GOOD FROM HERE

The Endeavour Release Part 1 is located in Bellevue's north, with a row of lots bordered by the Sunshine Park and multiple entry roads. With lots ranging in size from 375m² to 514m², there is plenty of choice when it comes to style, direction and outlook.