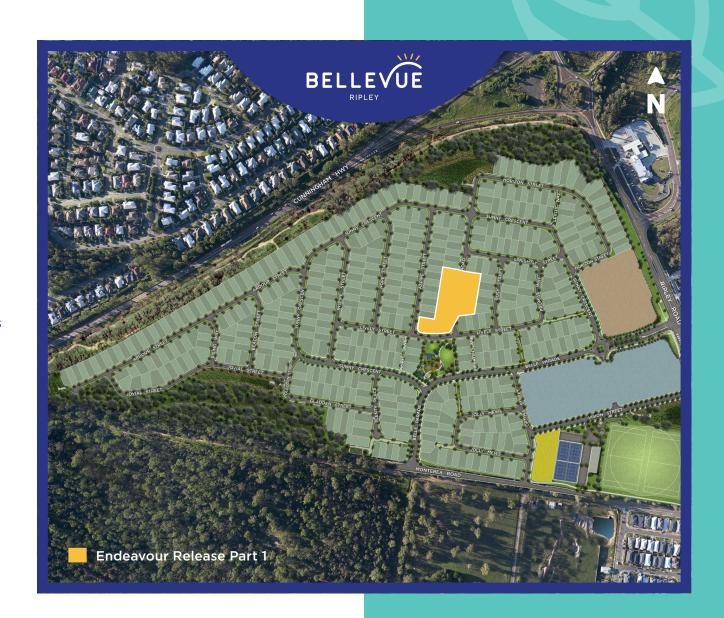

## ENDEAVOUR RELEASE PART 1

## TOMORROW LOOKS GOOD FROM HERE

The Endeavour Release Part 1 is located in Bellevue's north, with a row of lots bordered by the Sunshine Park and multiple entry roads. With lots ranging in size from 375m² to 514m², there is plenty of choice when it comes to style, direction and outlook.