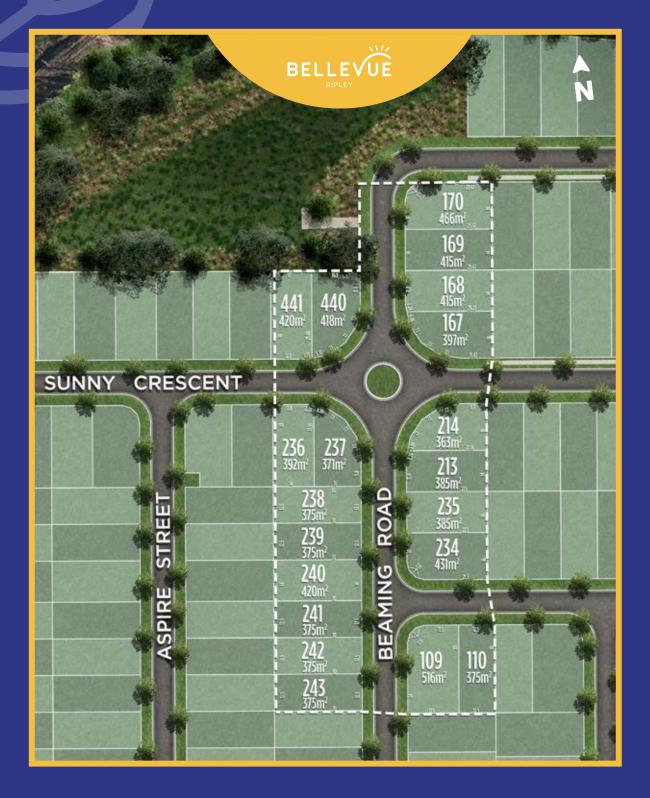

## BLOOM RELEASE PART 2

## TOMORROW LOOKS GOOD FROM HERE

The Bloom Release Part 2 is located in Bellevue's north, with a row of larger lots bordered by the nature reserve and multiple entry roads. With lots ranging in size from 375m<sup>2</sup> to 516m<sup>2</sup>, there is plenty of choice when it comes to style, direction and outlook.