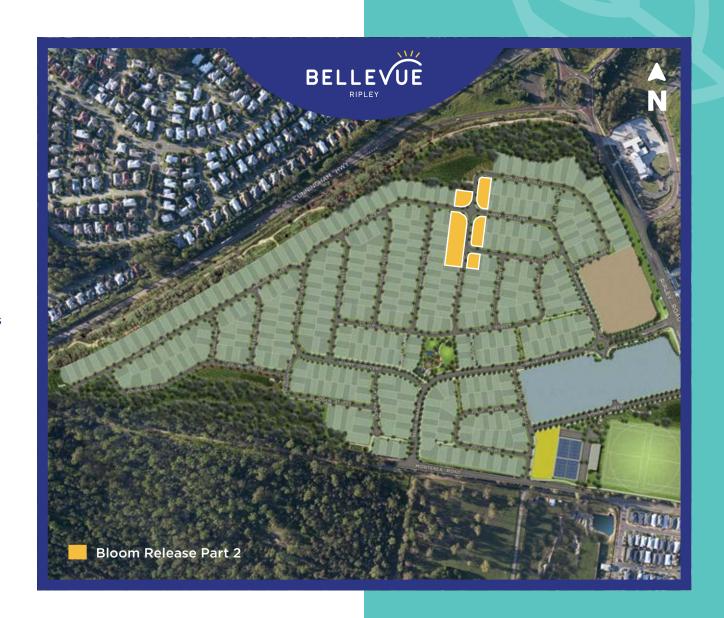

## BLOOM RELEASE PART 2

## TOMORROW LOOKS GOOD FROM HERE

The Bloom Release Part 2 is located in Bellevue's north, with a row of larger lots bordered by the nature reserve and multiple entry roads. With lots ranging in size from 375m<sup>2</sup> to 516m<sup>2</sup>, there is plenty of choice when it comes to style, direction and outlook.

Connected to every essential with quick access to Ipswich and Springfield, Bellevue is a place where young futures have room to bloom.

Now, this family-first community is on the horizon — and so is the opportunity to make it yours.