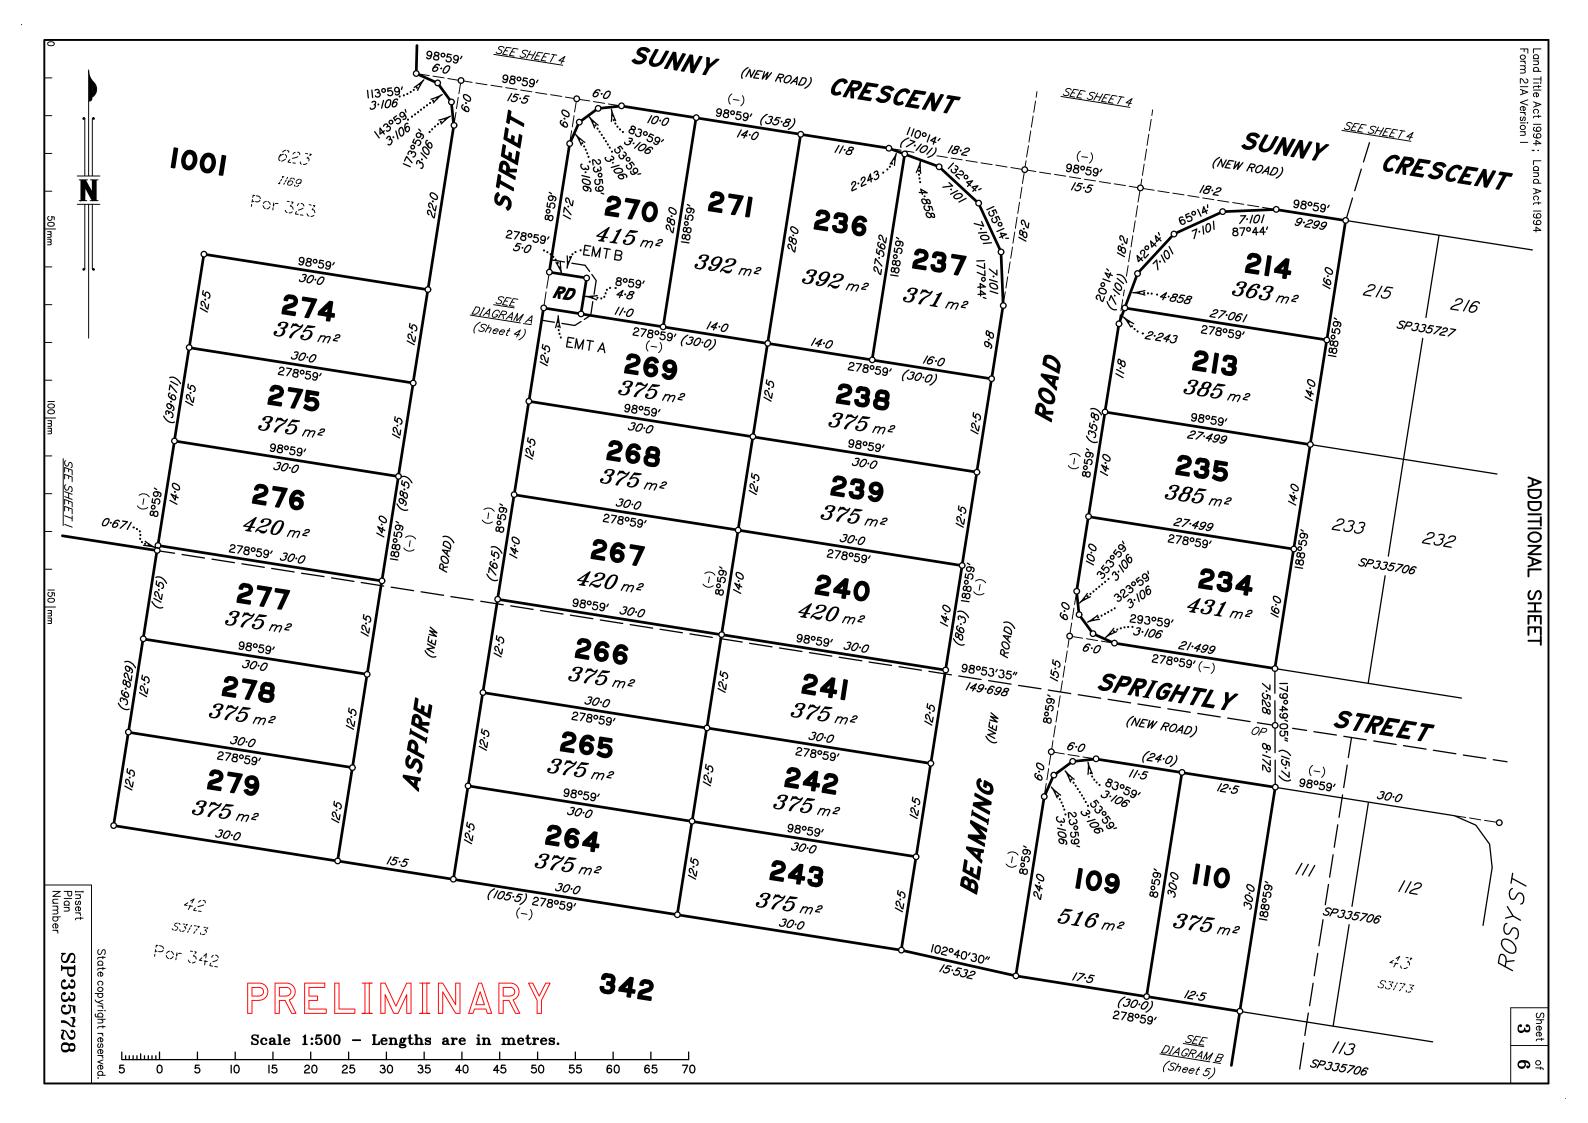

| Land Title Act 1994; Land Act 1994 Form 2IB Version 2  (Dealing No.) |                      | WARNING: Folded or Mutilated Plans will not be accepted.  Plans may be rolled.  Information may not be placed in the outer margins.  4. Lodged by |        |                     |  |  |
|----------------------------------------------------------------------|----------------------|---------------------------------------------------------------------------------------------------------------------------------------------------|--------|---------------------|--|--|
|                                                                      |                      |                                                                                                                                                   |        |                     |  |  |
| l                                                                    | Existing             | Created                                                                                                                                           |        |                     |  |  |
| Title<br>Reference                                                   | Description          | New Lots                                                                                                                                          | Road   | Secondary Interests |  |  |
| To Issue                                                             | Lot 1001 on SP335727 | 167-170, 213, 214, 234-241, 266-271, 274-277,<br>440-445, 900 & 1001                                                                              | New Rd | Emts A & B          |  |  |
| To Issue                                                             | Lot 342 on SP335706  | 109, 110, 241–243, 264–266, 277–279 & 342                                                                                                         | New Rd | _                   |  |  |
|                                                                      |                      |                                                                                                                                                   |        |                     |  |  |

### BENEFIT EASEMENT ALLOCATIONS

| Easement                         | Lots Fully Benefited                                              | Lots Partially Benefited |  |  |
|----------------------------------|-------------------------------------------------------------------|--------------------------|--|--|
| 720037726<br>(Emt C on SP317679) | 167-170, 213, 214, 234-240, 267-271, 274-276, 440-445, 900 & 1001 | 241, 266, & 277          |  |  |