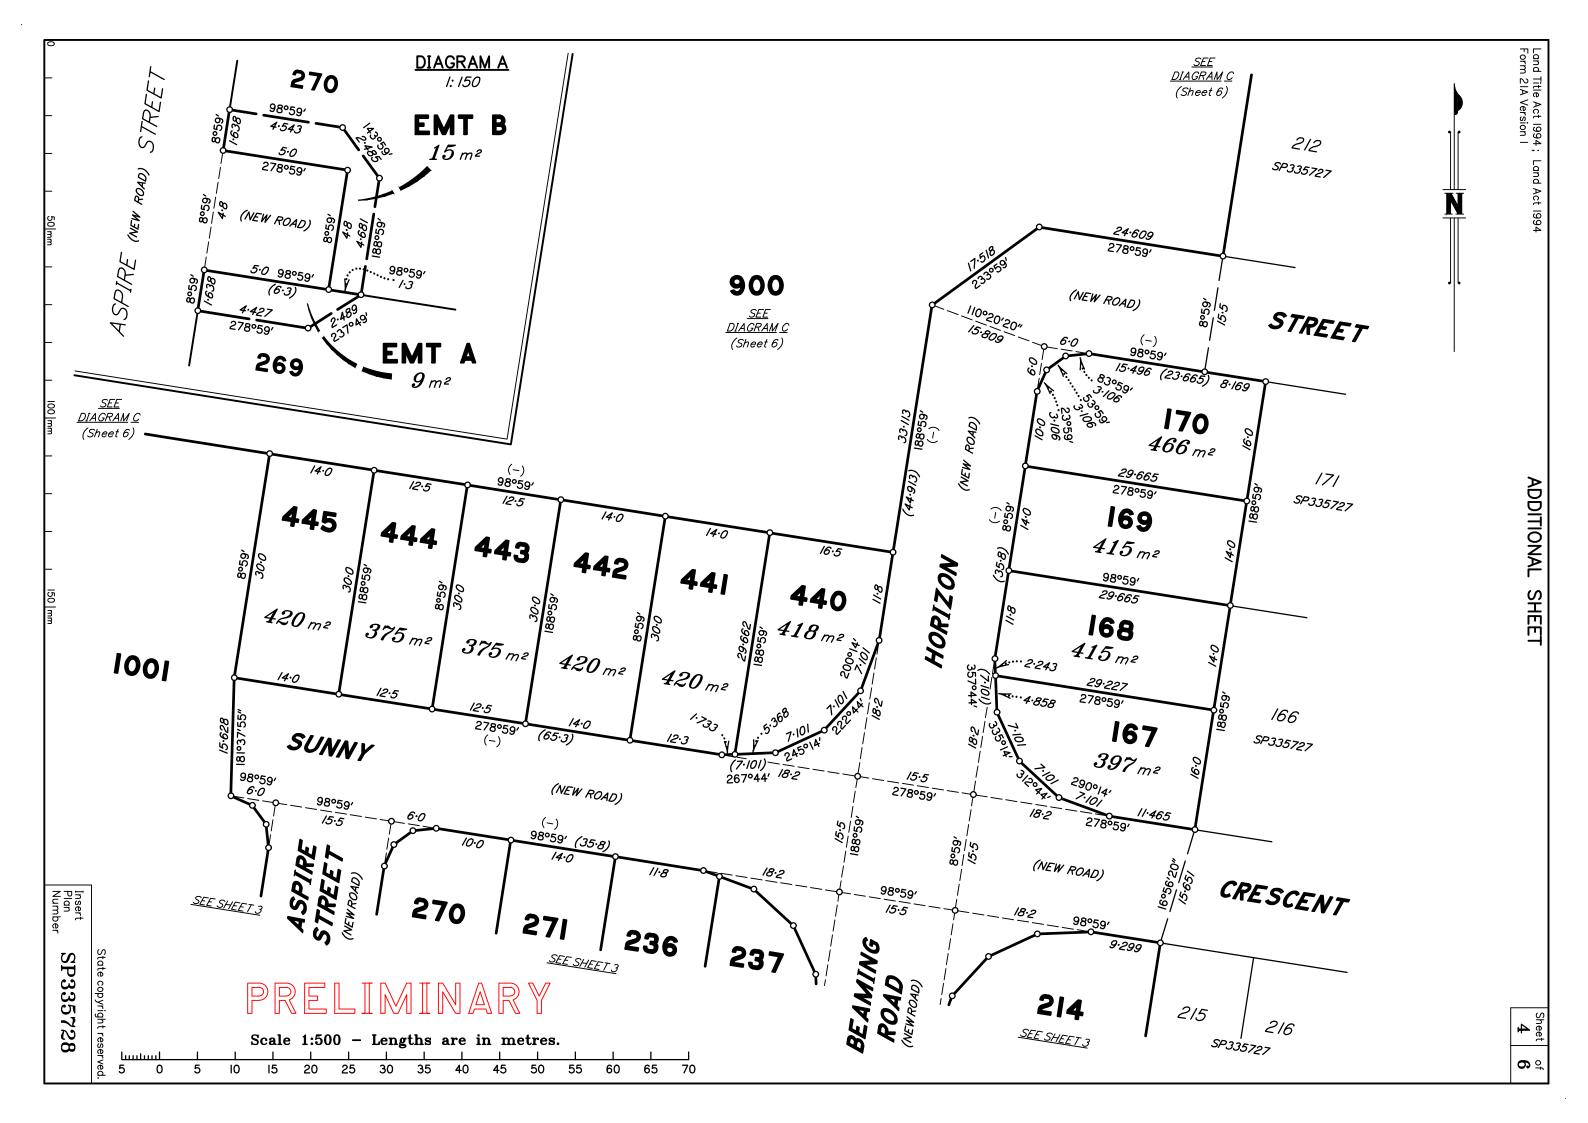

| Land Title Act 1994; Land Act 1994 Form 2IB Version 2  (Dealing No.) |                      | WARNING: Folded or Mutilated Plans will not be accepted.  Plans may be rolled.  Information may not be placed in the outer margins.  4. Lodged by |        |                     |  |  |
|----------------------------------------------------------------------|----------------------|---------------------------------------------------------------------------------------------------------------------------------------------------|--------|---------------------|--|--|
|                                                                      |                      |                                                                                                                                                   |        |                     |  |  |
| l                                                                    | Existing             | Created                                                                                                                                           |        |                     |  |  |
| Title<br>Reference                                                   | Description          | New Lots                                                                                                                                          | Road   | Secondary Interests |  |  |
| To Issue                                                             | Lot 1001 on SP335727 | 167-170, 213, 214, 234-241, 266-271, 274-277,<br>440-445, 900 & 1001                                                                              | New Rd | Emts A & B          |  |  |
| To Issue                                                             | Lot 342 on SP335706  | 109, 110, 241–243, 264–266, 277–279 & 342                                                                                                         | New Rd | _                   |  |  |
|                                                                      |                      |                                                                                                                                                   |        |                     |  |  |

### BENEFIT EASEMENT ALLOCATIONS

| Easement                         | Lots Fully Benefited                                              | Lots Partially Benefited |  |  |
|----------------------------------|-------------------------------------------------------------------|--------------------------|--|--|
| 720037726<br>(Emt C on SP317679) | 167-170, 213, 214, 234-240, 267-271, 274-276, 440-445, 900 & 1001 | 241, 266, & 277          |  |  |