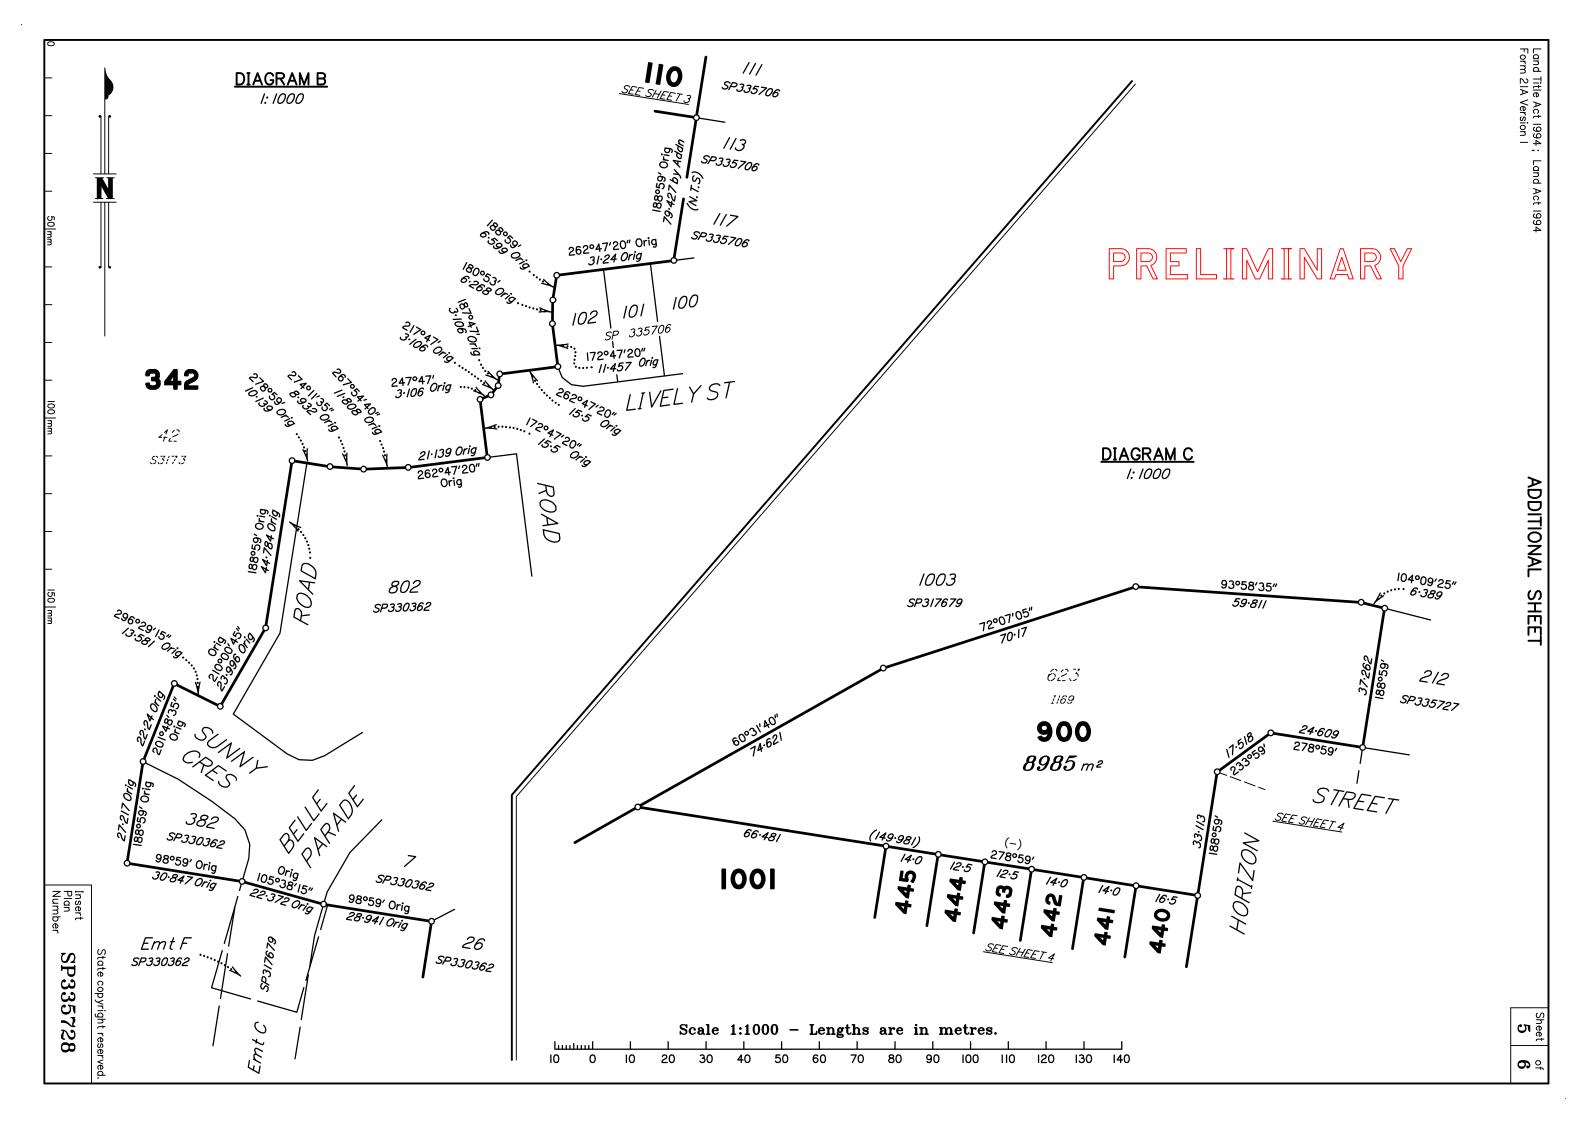

| Land Title Act 1994; Land Act 1994 Form 2IB Version 2  (Dealing No.) |                      | WARNING: Folded or Mutilated Plans will not be accepted.  Plans may be rolled.  Information may not be placed in the outer margins.  4. Lodged by |        |                     |  |  |
|----------------------------------------------------------------------|----------------------|---------------------------------------------------------------------------------------------------------------------------------------------------|--------|---------------------|--|--|
|                                                                      |                      |                                                                                                                                                   |        |                     |  |  |
| l                                                                    | Existing             | Created                                                                                                                                           |        |                     |  |  |
| Title<br>Reference                                                   | Description          | New Lots                                                                                                                                          | Road   | Secondary Interests |  |  |
| To Issue                                                             | Lot 1001 on SP335727 | 167-170, 213, 214, 234-241, 266-271, 274-277,<br>440-445, 900 & 1001                                                                              | New Rd | Emts A & B          |  |  |
| To Issue                                                             | Lot 342 on SP335706  | 109, 110, 241–243, 264–266, 277–279 & 342                                                                                                         | New Rd | _                   |  |  |
|                                                                      |                      |                                                                                                                                                   |        |                     |  |  |

### BENEFIT EASEMENT ALLOCATIONS

| Easement                         | Lots Fully Benefited                                              | Lots Partially Benefited |  |  |
|----------------------------------|-------------------------------------------------------------------|--------------------------|--|--|
| 720037726<br>(Emt C on SP317679) | 167-170, 213, 214, 234-240, 267-271, 274-276, 440-445, 900 & 1001 | 241, 266, & 277          |  |  |