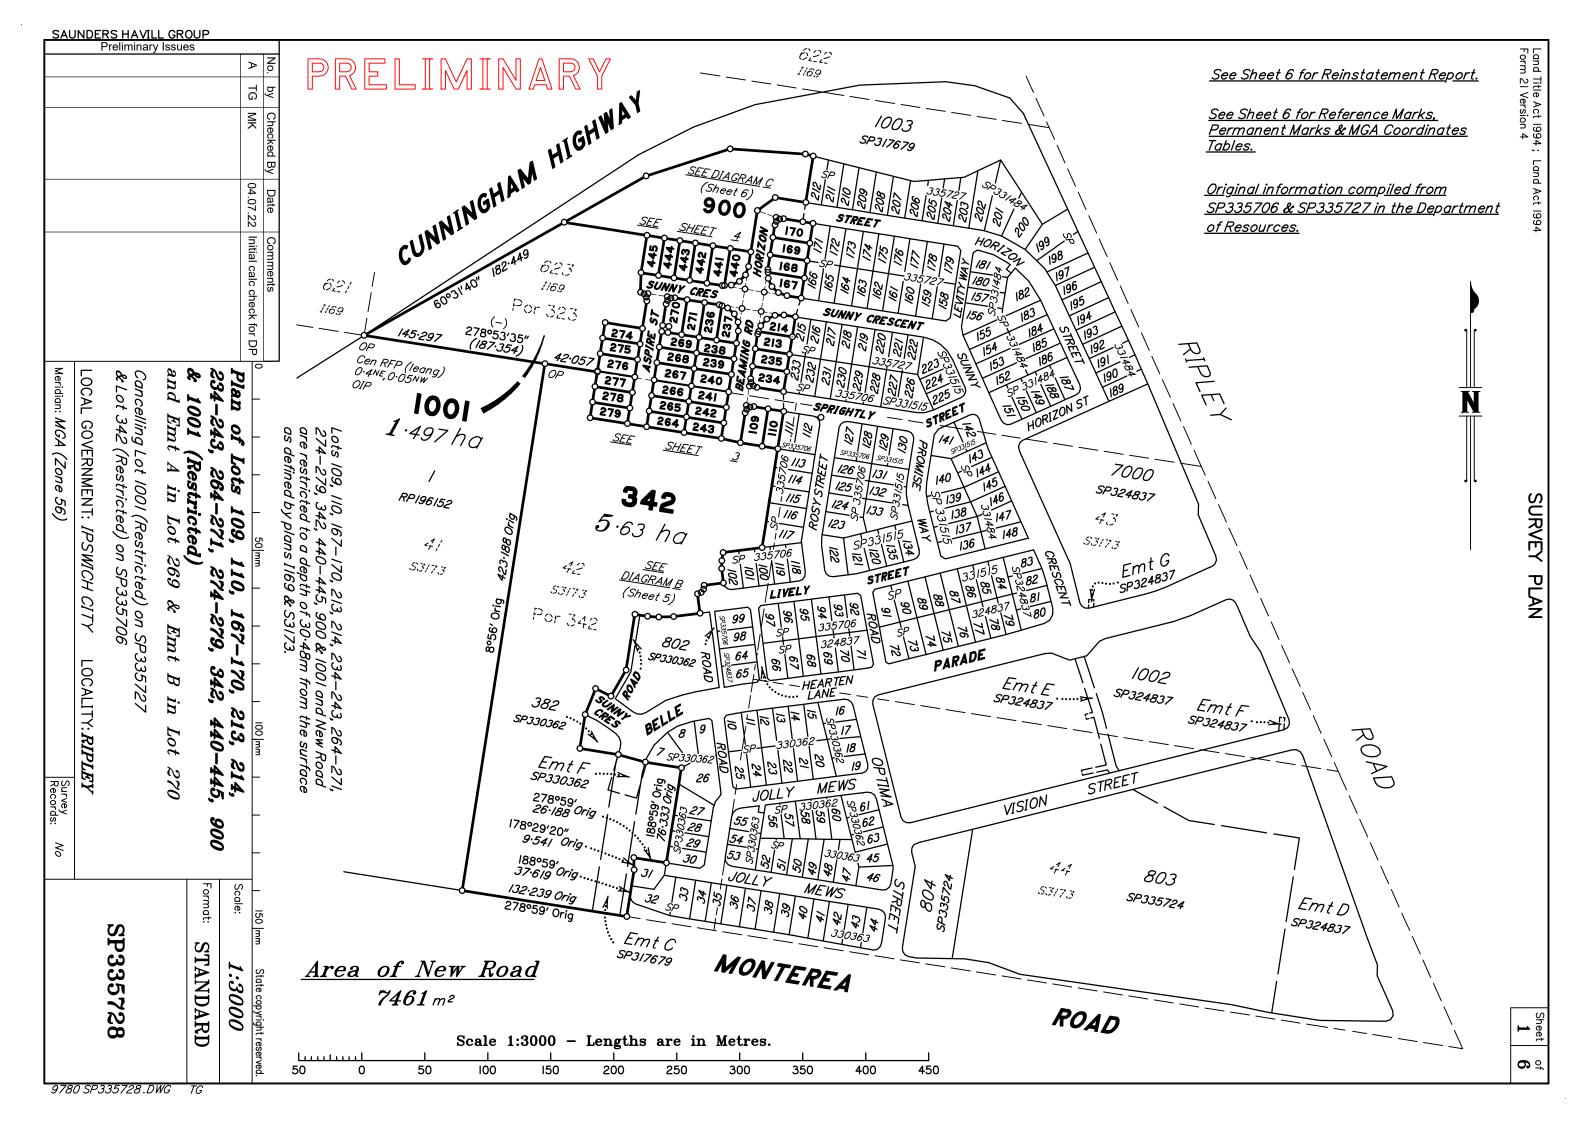

| Land Title Act 1994; Land Act 1994 Form 2IB Version 2  (Dealing No.) |                      | WARNING: Folded or Mutilated Plans will not be accepted.  Plans may be rolled.  Information may not be placed in the outer margins.  4. Lodged by |        |                     |  |  |
|----------------------------------------------------------------------|----------------------|---------------------------------------------------------------------------------------------------------------------------------------------------|--------|---------------------|--|--|
|                                                                      |                      |                                                                                                                                                   |        |                     |  |  |
| l                                                                    | Existing             | Created                                                                                                                                           |        |                     |  |  |
| Title<br>Reference                                                   | Description          | New Lots                                                                                                                                          | Road   | Secondary Interests |  |  |
| To Issue                                                             | Lot 1001 on SP335727 | 167-170, 213, 214, 234-241, 266-271, 274-277,<br>440-445, 900 & 1001                                                                              | New Rd | Emts A & B          |  |  |
| To Issue                                                             | Lot 342 on SP335706  | 109, 110, 241–243, 264–266, 277–279 & 342                                                                                                         | New Rd | _                   |  |  |
|                                                                      |                      |                                                                                                                                                   |        |                     |  |  |

### BENEFIT EASEMENT ALLOCATIONS

| Easement                         | Lots Fully Benefited                                              | Lots Partially Benefited |  |  |
|----------------------------------|-------------------------------------------------------------------|--------------------------|--|--|
| 720037726<br>(Emt C on SP317679) | 167-170, 213, 214, 234-240, 267-271, 274-276, 440-445, 900 & 1001 | 241, 266, & 277          |  |  |

## PRELIMINARY

| Local Govt :<br>Surveyor : 9780 — Stage 8                               |                           | Signed : Endorsing Officer              | 8. Insert<br>Plan<br>Number SP33                                                                                                                                                       | 35728                                                          |
|-------------------------------------------------------------------------|---------------------------|-----------------------------------------|----------------------------------------------------------------------------------------------------------------------------------------------------------------------------------------|----------------------------------------------------------------|
| 3. References: Dept File:                                               |                           | By: SAUNDERS HAVILL GROUP PTY LTD Date: | TOTAL                                                                                                                                                                                  | \$                                                             |
| 2. Orig Grant Allocation :                                              |                           | 5. Passed & Endorsed:                   | Photocopy Postage                                                                                                                                                                      | \$<br>\$                                                       |
| Lots                                                                    | Orig                      |                                         | New Titles                                                                                                                                                                             | \$                                                             |
| 241, 266 & 277                                                          | Pors 323 <b>&amp;</b> 342 |                                         | Survey Deposit<br>Lodgement                                                                                                                                                            | \$<br>\$                                                       |
| 109, 110, 242, 243, 264, 265,<br>278, 279 & 342                         | Por 342                   |                                         | Cadastral Surveyor/Direct **delete words not required  7. Lodgement Fees:                                                                                                              | or* Date                                                       |
| 167-170, 213, 214, 234-240,<br>267-271, 274-276, 440-445,<br>900 & 1001 | Por 323                   |                                         | 6. Building Format PI I certify that:  * As far as it is practical to fine building shown on the onto adjoining lots or road.  * Part of the building shown encroaches onto adjoining. | o determine, no part<br>nis plan encroaches<br>vn on this plan |