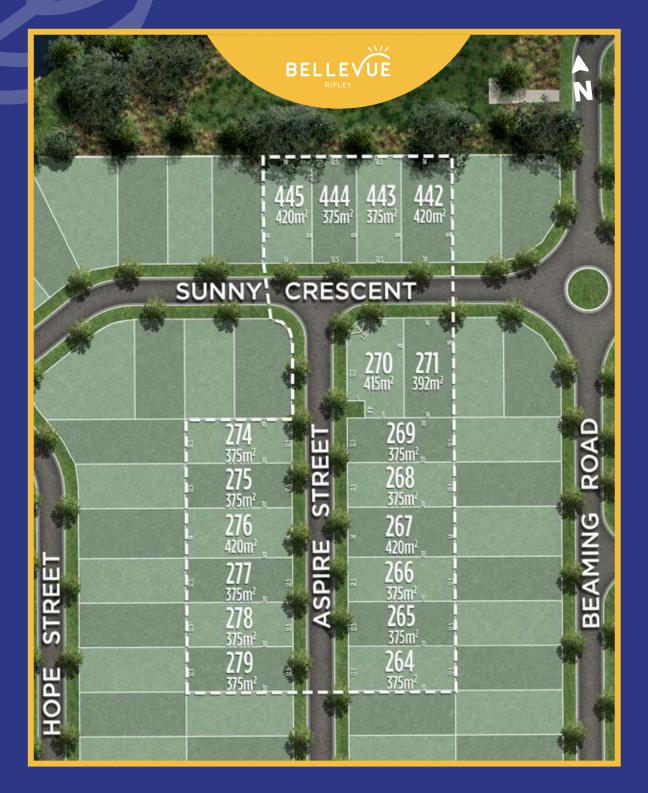

## BLOOM RELEASE PART 1

## TOMORROW LOOKS GOOD FROM HERE

The Bloom Release Part 1 is located in Bellevue's north, with a row of larger lots bordered by the nature reserve and multiple entry roads. With lots ranging in size from 375m<sup>2</sup> to 420m<sup>2</sup>, there is plenty of choice when it comes to style, direction and outlook.