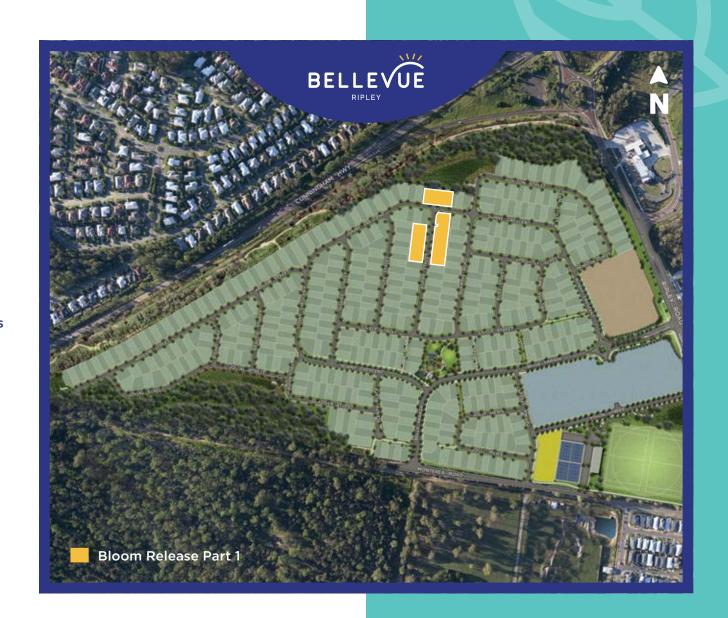

## BLOOM RELEASE PART 1

## TOMORROW LOOKS GOOD FROM HERE

The Bloom Release Part 1 is located in Bellevue's north, with a row of larger lots bordered by the nature reserve and multiple entry roads. With lots ranging in size from 375m<sup>2</sup> to 420m<sup>2</sup>, there is plenty of choice when it comes to style, direction and outlook.

Connected to every essential with quick access to Ipswich and Springfield, Bellevue is a place where young futures have room to bloom.

Now, this family-first community is on the horizon — and so is the opportunity to make it yours.