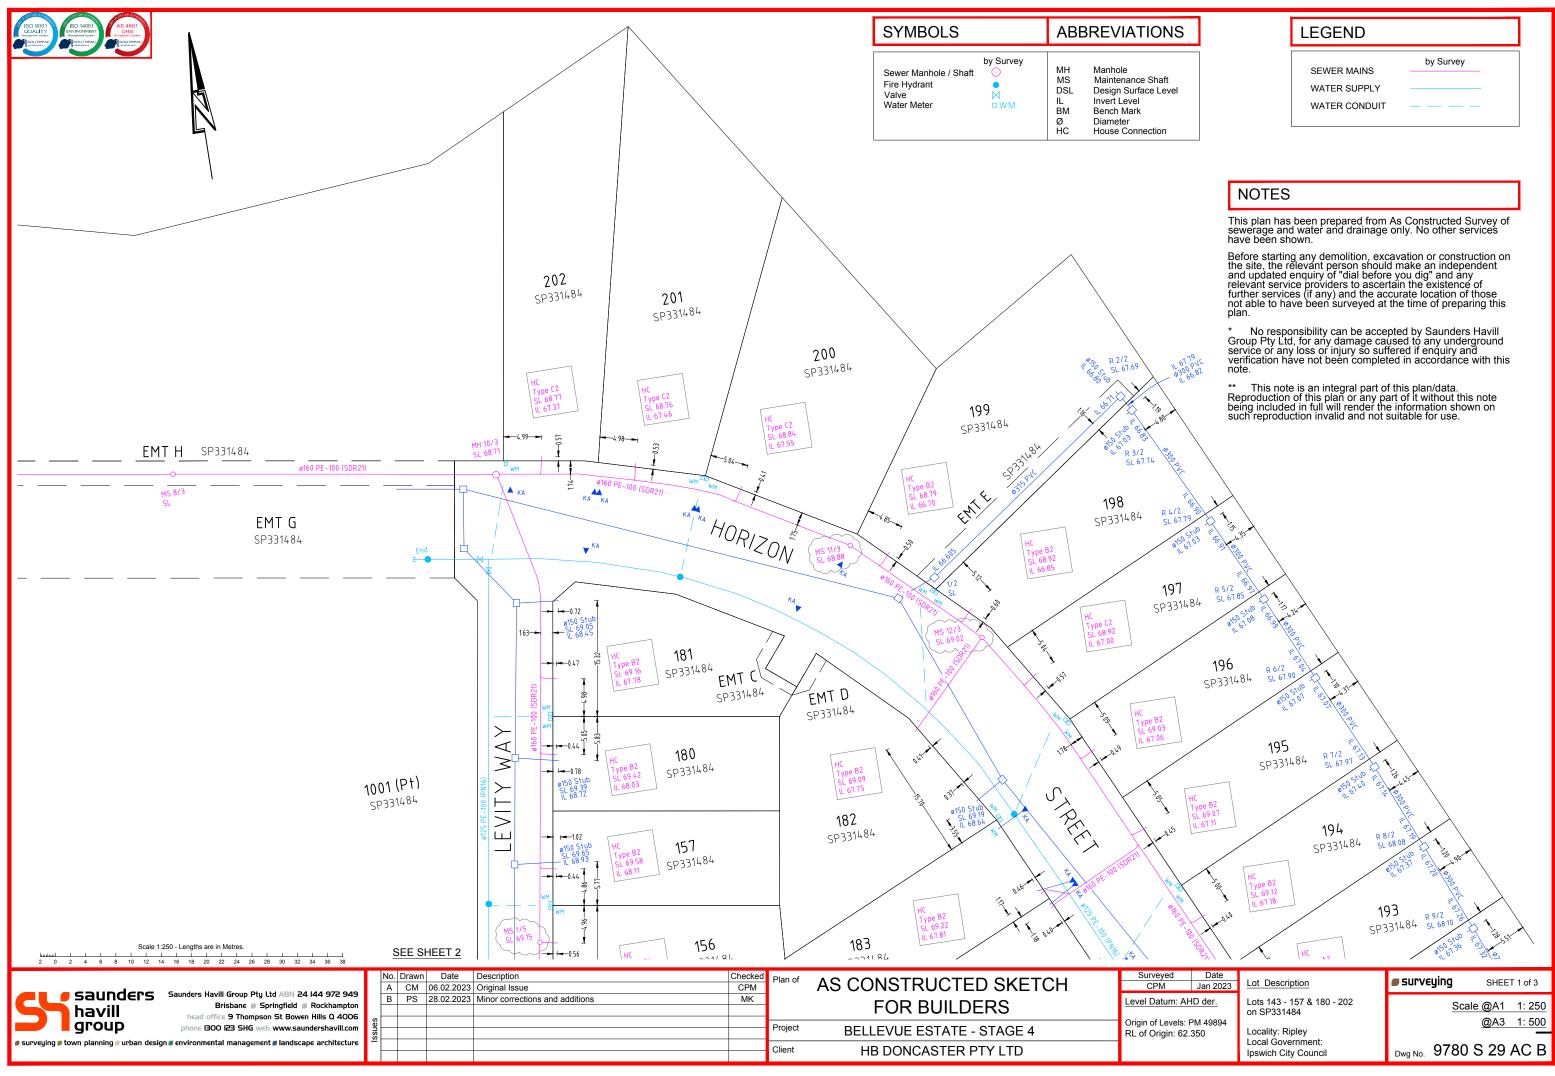

| by | Survey |  |
|----|--------|--|
|----|--------|--|

|                                                                                           |                                                                                                                                      | No.    | Drawn                                              | Date         | Description                     | Checked | Plan of |                           | Surveyed            |
|-------------------------------------------------------------------------------------------|--------------------------------------------------------------------------------------------------------------------------------------|--------|----------------------------------------------------|--------------|---------------------------------|---------|---------|---------------------------|---------------------|
|                                                                                           |                                                                                                                                      | Α      | CM                                                 | 06.02.2023   | Original Issue                  | CPM     |         | AS CONSTRUCTED SKETCH     | CPM                 |
|                                                                                           | Saunders Havill Group Pty Ltd ABN 24 144 972 949<br>Brisbane Springfield Rockhampton<br>head office 9 Thompson St Bowen Hills 0 4006 |        | B PS 28.02.2023 Minor corrections and additions MK | 28.02.2023   | Minor corrections and additions | MK      |         |                           | Level Datum: AH     |
|                                                                                           |                                                                                                                                      |        |                                                    | FOR BUILDERS |                                 |         |         |                           |                     |
| apolup                                                                                    |                                                                                                                                      | 2<br>C |                                                    |              |                                 |         | Project |                           | Origin of Levels: I |
|                                                                                           |                                                                                                                                      | ssu    |                                                    |              |                                 |         | FIUJECI | BELLEVUE ESTATE - STAGE 4 | RL of Origin: 62.   |
| / surveying / town planning / urban design / environmental management / landscape archite | ture '                                                                                                                               | -      |                                                    |              |                                 |         | Client  |                           |                     |
|                                                                                           |                                                                                                                                      |        |                                                    |              |                                 |         | Oneffit | HB DONCASTER PTY LTD      |                     |

IL

Sewer Manhole / Shaft Fire Hydrant Valve Water Meter

MH MS Manhole Maintenance Shaft Design Surface Level Invert Level DSL BM Bench Mark Ø HC Diameter House Connection

LEGEND

SEWER MAINS

by Survey

WATER SUPPLY WATER CONDUIT

## NOTES

This plan has been prepared from As Constructed Survey of sewerage and water and drainage only. No other services have been shown.

Before starting any demolition, excavation or construction on the site, the relevant person should make an independent and updated enquiry of "dial before you dig" and any relevant service providers to ascertain the existence of further services (if any) and the accurate location of those not able to have been surveyed at the time of preparing this plan plan.

\* No responsibility can be accepted by Saunders Havill Group Pty Ltd, for any damage caused to any underground service or any loss or injury so suffered if enquiry and verification have not been completed in accordance with this note note.

\*\* This note is an integral part of this plan/data. Reproduction of this plan or any part of it without this note being included in full will render the information shown on such reproduction invalid and not suitable for use.