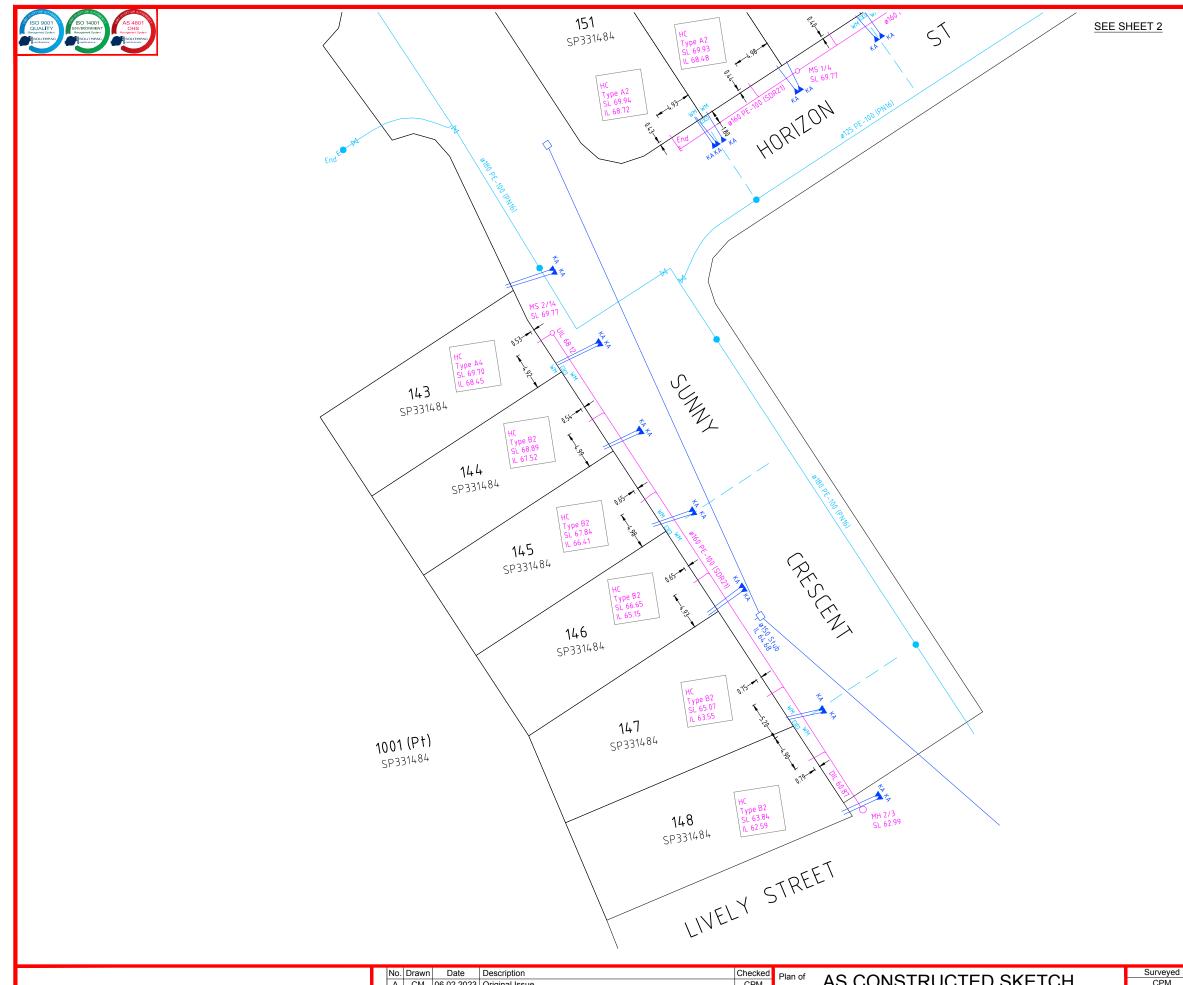

| by | Survey |  |
|----|--------|--|
|----|--------|--|

|                                                                                           |                                                                                                                                      | No.    | Drawn                                              | Date         | Description                     | Checked | Plan of |                           | Surveyed            |
|-------------------------------------------------------------------------------------------|--------------------------------------------------------------------------------------------------------------------------------------|--------|----------------------------------------------------|--------------|---------------------------------|---------|---------|---------------------------|---------------------|
|                                                                                           |                                                                                                                                      | Α      | CM                                                 | 06.02.2023   | Original Issue                  | CPM     |         | AS CONSTRUCTED SKETCH     | CPM                 |
|                                                                                           | Saunders Havill Group Pty Ltd ABN 24 144 972 949<br>Brisbane Springfield Rockhampton<br>head office 9 Thompson St Bowen Hills 0 4006 |        | B PS 28.02.2023 Minor corrections and additions MK | 28.02.2023   | Minor corrections and additions | MK      |         |                           | Level Datum: AH     |
|                                                                                           |                                                                                                                                      |        |                                                    | FOR BUILDERS |                                 |         |         |                           |                     |
| apolup                                                                                    |                                                                                                                                      | 2<br>C |                                                    |              |                                 |         | Project |                           | Origin of Levels: I |
|                                                                                           |                                                                                                                                      | ssu    |                                                    |              |                                 |         | FIUJECI | BELLEVUE ESTATE - STAGE 4 | RL of Origin: 62.   |
| / surveying / town planning / urban design / environmental management / landscape archite | ture '                                                                                                                               | -      |                                                    |              |                                 |         | Client  |                           |                     |
|                                                                                           |                                                                                                                                      |        |                                                    |              |                                 |         | Oneffit | HB DONCASTER PTY LTD      |                     |

IL

Sewer Manhole / Shaft Fire Hydrant Valve Water Meter

MH MS Manhole Maintenance Shaft Design Surface Level Invert Level DSL BM Bench Mark Ø HC Diameter House Connection

LEGEND

SEWER MAINS

by Survey

WATER SUPPLY WATER CONDUIT

## NOTES

This plan has been prepared from As Constructed Survey of sewerage and water and drainage only. No other services have been shown.

Before starting any demolition, excavation or construction on the site, the relevant person should make an independent and updated enquiry of "dial before you dig" and any relevant service providers to ascertain the existence of further services (if any) and the accurate location of those not able to have been surveyed at the time of preparing this plan plan.

\* No responsibility can be accepted by Saunders Havill Group Pty Ltd, for any damage caused to any underground service or any loss or injury so suffered if enquiry and verification have not been completed in accordance with this note note.

\*\* This note is an integral part of this plan/data. Reproduction of this plan or any part of it without this note being included in full will render the information shown on such reproduction invalid and not suitable for use.