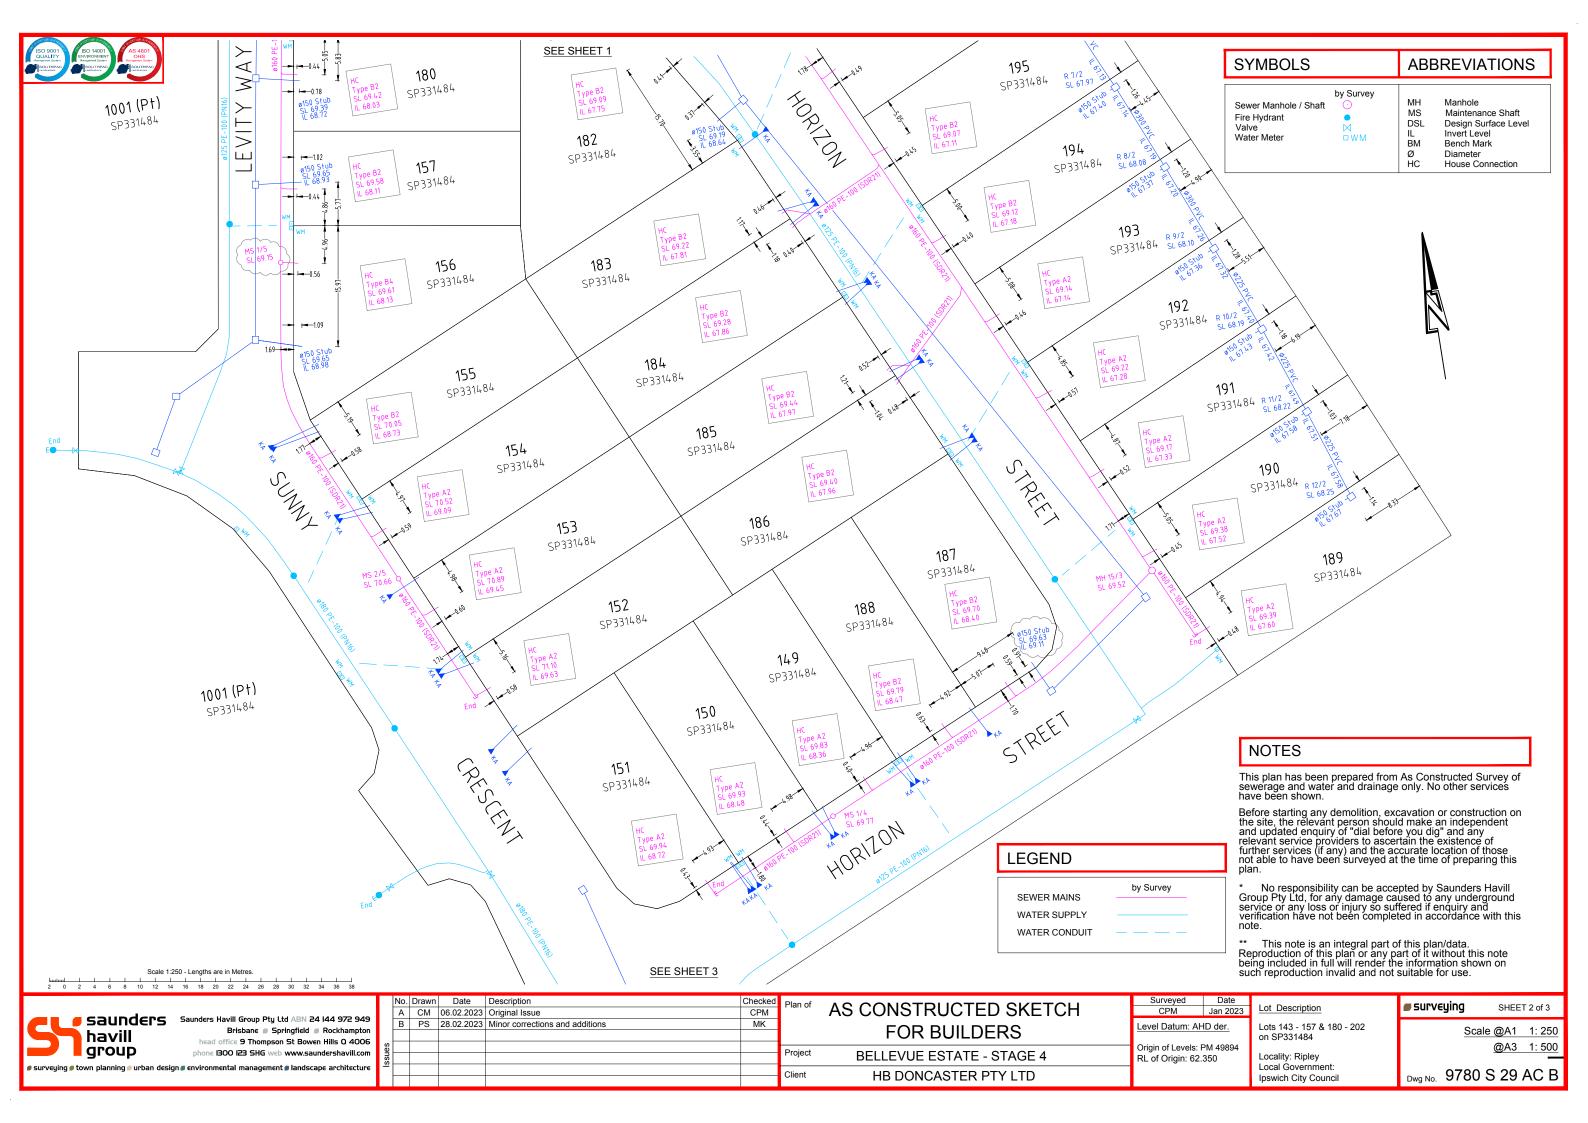

| by | Survey |  |
|----|--------|--|
|----|--------|--|

|                                                                                           |                                                                                                                                      | No.    | Drawn                                              | Date         | Description                     | Checked | Plan of |                           | Surveyed            |
|-------------------------------------------------------------------------------------------|--------------------------------------------------------------------------------------------------------------------------------------|--------|----------------------------------------------------|--------------|---------------------------------|---------|---------|---------------------------|---------------------|
|                                                                                           |                                                                                                                                      | Α      | CM                                                 | 06.02.2023   | Original Issue                  | CPM     |         | AS CONSTRUCTED SKETCH     | CPM                 |
|                                                                                           | Saunders Havill Group Pty Ltd ABN 24 144 972 949<br>Brisbane Springfield Rockhampton<br>head office 9 Thompson St Bowen Hills 0 4006 |        | B PS 28.02.2023 Minor corrections and additions MK | 28.02.2023   | Minor corrections and additions | MK      |         |                           | Level Datum: AH     |
|                                                                                           |                                                                                                                                      |        |                                                    | FOR BUILDERS |                                 |         |         |                           |                     |
| apolup                                                                                    |                                                                                                                                      | 2<br>C |                                                    |              |                                 |         | Project |                           | Origin of Levels: I |
|                                                                                           |                                                                                                                                      | ssu    |                                                    |              |                                 |         | FIUJECI | BELLEVUE ESTATE - STAGE 4 | RL of Origin: 62.   |
| / surveying / town planning / urban design / environmental management / landscape archite | ture '                                                                                                                               | -      |                                                    |              |                                 |         | Client  |                           |                     |
|                                                                                           |                                                                                                                                      |        |                                                    |              |                                 |         | Oneffit | HB DONCASTER PTY LTD      |                     |

IL

Sewer Manhole / Shaft Fire Hydrant Valve Water Meter

MH MS Manhole Maintenance Shaft Design Surface Level Invert Level DSL BM Bench Mark Ø HC Diameter House Connection

LEGEND

SEWER MAINS

by Survey

WATER SUPPLY WATER CONDUIT

## NOTES

This plan has been prepared from As Constructed Survey of sewerage and water and drainage only. No other services have been shown.

Before starting any demolition, excavation or construction on the site, the relevant person should make an independent and updated enquiry of "dial before you dig" and any relevant service providers to ascertain the existence of further services (if any) and the accurate location of those not able to have been surveyed at the time of preparing this plan plan.

\* No responsibility can be accepted by Saunders Havill Group Pty Ltd, for any damage caused to any underground service or any loss or injury so suffered if enquiry and verification have not been completed in accordance with this note note.

\*\* This note is an integral part of this plan/data. Reproduction of this plan or any part of it without this note being included in full will render the information shown on such reproduction invalid and not suitable for use.