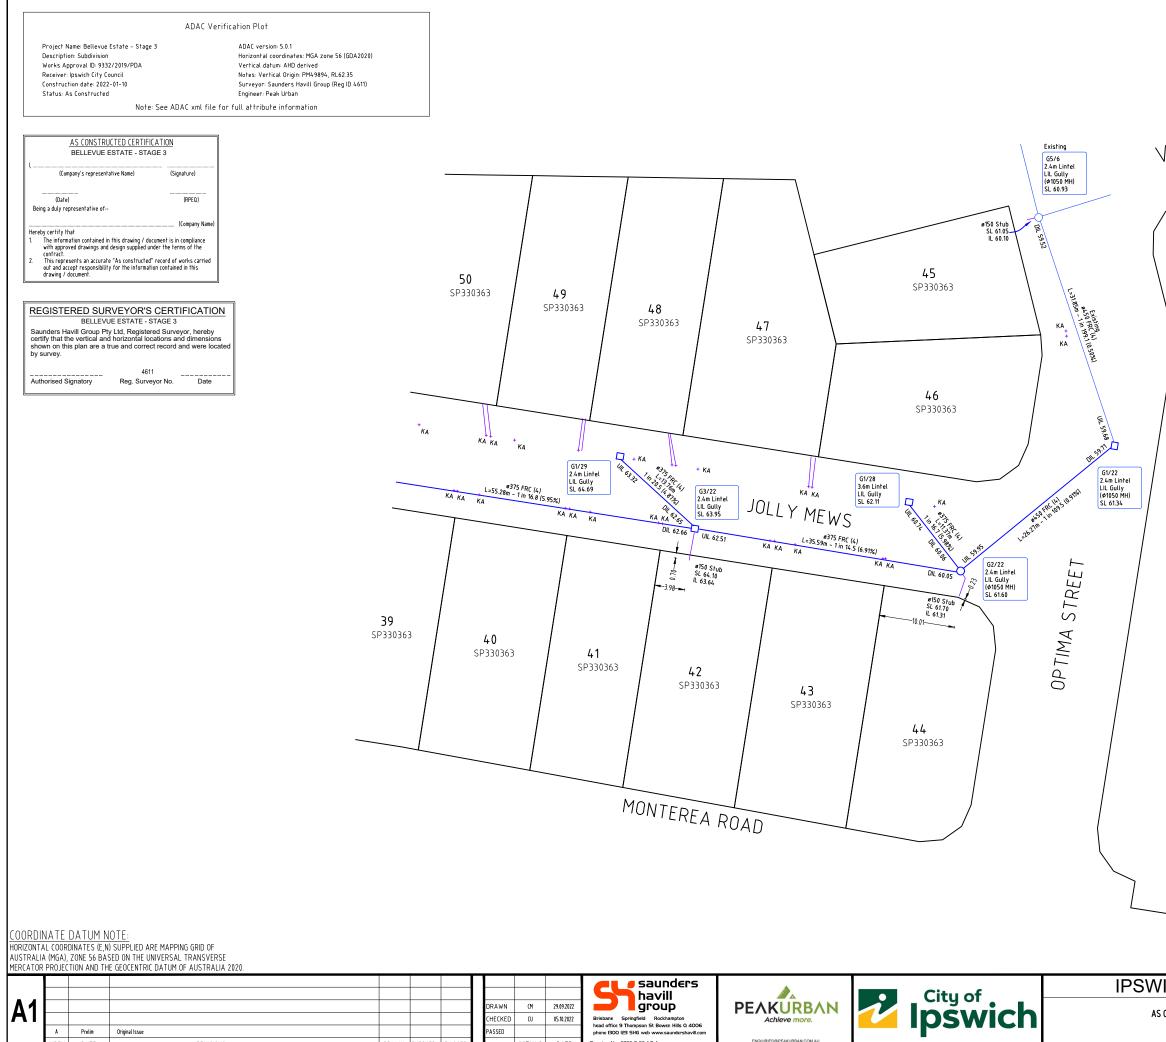

| 1001 (Pt)                                                                                                                                                                                                                                                                                                                                                                                                                                                                                                                                                                                                                                                                                                                                                                                                                                                                                                                                                                                                                                                                                                                                                                                                                                                                                                                                                                                                                                                                                                                                                                                                                                                                                                                                                                                                                                                                                                                                                                                                                                                                                       | VISION STREET                                                              |  |
|-------------------------------------------------------------------------------------------------------------------------------------------------------------------------------------------------------------------------------------------------------------------------------------------------------------------------------------------------------------------------------------------------------------------------------------------------------------------------------------------------------------------------------------------------------------------------------------------------------------------------------------------------------------------------------------------------------------------------------------------------------------------------------------------------------------------------------------------------------------------------------------------------------------------------------------------------------------------------------------------------------------------------------------------------------------------------------------------------------------------------------------------------------------------------------------------------------------------------------------------------------------------------------------------------------------------------------------------------------------------------------------------------------------------------------------------------------------------------------------------------------------------------------------------------------------------------------------------------------------------------------------------------------------------------------------------------------------------------------------------------------------------------------------------------------------------------------------------------------------------------------------------------------------------------------------------------------------------------------------------------------------------------------------------------------------------------------------------------|----------------------------------------------------------------------------|--|
| Image: Source of the second |                                                                            |  |
| O 5 10 15 20 25m   CONTOUR INTERVAL: 0.25m   CONTOUR INTERVAL: 0.25m   SCALE 1:250   WICH CITY COUNCIL   SCALE 1:250   AS CONSTRUCTED - ROADS & DRAINAGE<br>BELLEYUE ESTATE - STAGE 3<br>357 RIPLEY ROAD, RIPLEY                                                                                                                                                                                                                                                                                                                                                                                                                                                                                                                                                                                                                                                                                                                                                                                                                                                                                                                                                                                                                                                                                                                                                                                                                                                                                                                                                                                                                                                                                                                                                                                                                                                                                                                                                                                                                                                                                | 1001 (P†)                                                                  |  |
| O 5 10 15 20 25m   CONTOUR INTERVAL: 0.25m   CONTOUR INTERVAL: 0.25m   CONTOUR INTERVAL: 0.25m   SCALE 1:250   WICH CITY COUNCIL   SCALE 1:250   SCALE 1:250   OMAINAGE   BELLEYUE ESTATE - STAGE 3   ST RIPLEY ROAD, RIPLEY                                                                                                                                                                                                                                                                                                                                                                                                                                                                                                                                                                                                                                                                                                                                                                                                                                                                                                                                                                                                                                                                                                                                                                                                                                                                                                                                                                                                                                                                                                                                                                                                                                                                                                                                                                                                                                                                    |                                                                            |  |
| AS CONSTRUCTED - ROADS & DRAINAGE<br>BELLEVUE ESTATE - STAGE 3<br>357 RIPLEY ROAD, RIPLEY                                                                                                                                                                                                                                                                                                                                                                                                                                                                                                                                                                                                                                                                                                                                                                                                                                                                                                                                                                                                                                                                                                                                                                                                                                                                                                                                                                                                                                                                                                                                                                                                                                                                                                                                                                                                                                                                                                                                                                                                       | O     5     10     15     20       CONTOUR INTERVAL: 0.25m     SCALE 1.250 |  |
|                                                                                                                                                                                                                                                                                                                                                                                                                                                                                                                                                                                                                                                                                                                                                                                                                                                                                                                                                                                                                                                                                                                                                                                                                                                                                                                                                                                                                                                                                                                                                                                                                                                                                                                                                                                                                                                                                                                                                                                                                                                                                                 | AS CONSTRUCTED - ROADS & DRAINAGE<br>BELLEVUE ESTATE - STAGE 3             |  |