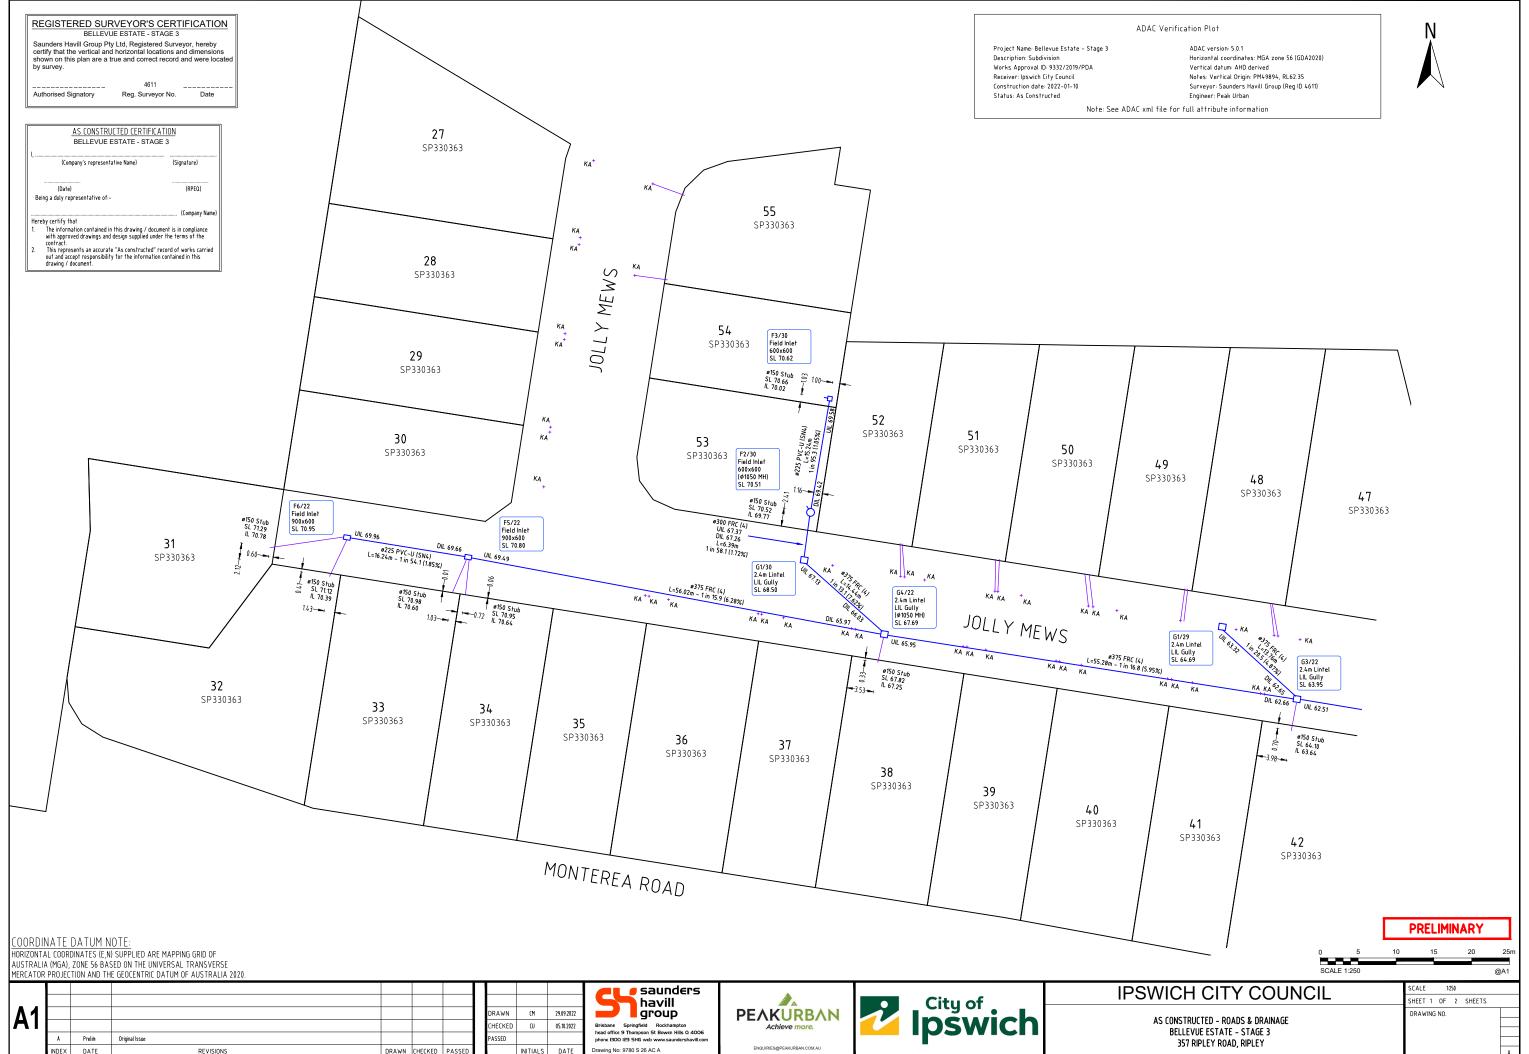

| 1001 (Pt)                                                                                                                                                                                                                                                                                                                                                                                                                                                                                                                                                                                                                                                                                                                                                                                                                                                                                                                                                                                                                                                                                                                                                                                                                                                                                                                                                                                                                                                                                                                                                                                                                                                                                                                                                                                                                                                                                                                                                                                                                                                                                       | VISION STREET                                                              |  |
|-------------------------------------------------------------------------------------------------------------------------------------------------------------------------------------------------------------------------------------------------------------------------------------------------------------------------------------------------------------------------------------------------------------------------------------------------------------------------------------------------------------------------------------------------------------------------------------------------------------------------------------------------------------------------------------------------------------------------------------------------------------------------------------------------------------------------------------------------------------------------------------------------------------------------------------------------------------------------------------------------------------------------------------------------------------------------------------------------------------------------------------------------------------------------------------------------------------------------------------------------------------------------------------------------------------------------------------------------------------------------------------------------------------------------------------------------------------------------------------------------------------------------------------------------------------------------------------------------------------------------------------------------------------------------------------------------------------------------------------------------------------------------------------------------------------------------------------------------------------------------------------------------------------------------------------------------------------------------------------------------------------------------------------------------------------------------------------------------|----------------------------------------------------------------------------|--|
| Image: Source of the second |                                                                            |  |
| O 5 10 15 20 25m   CONTOUR INTERVAL: 0.25m   CONTOUR INTERVAL: 0.25m   SCALE 1:250   WICH CITY COUNCIL   SCALE 1:250   AS CONSTRUCTED - ROADS & DRAINAGE<br>BELLEYUE ESTATE - STAGE 3<br>357 RIPLEY ROAD, RIPLEY                                                                                                                                                                                                                                                                                                                                                                                                                                                                                                                                                                                                                                                                                                                                                                                                                                                                                                                                                                                                                                                                                                                                                                                                                                                                                                                                                                                                                                                                                                                                                                                                                                                                                                                                                                                                                                                                                | 1001 (P†)                                                                  |  |
| O 5 10 15 20 25m   CONTOUR INTERVAL: 0.25m   CONTOUR INTERVAL: 0.25m   CONTOUR INTERVAL: 0.25m   SCALE 1:250   WICH CITY COUNCIL   SCALE 1:250   SCALE 1:250   OMAINAGE   BELLEYUE ESTATE - STAGE 3   ST RIPLEY ROAD, RIPLEY                                                                                                                                                                                                                                                                                                                                                                                                                                                                                                                                                                                                                                                                                                                                                                                                                                                                                                                                                                                                                                                                                                                                                                                                                                                                                                                                                                                                                                                                                                                                                                                                                                                                                                                                                                                                                                                                    |                                                                            |  |
| AS CONSTRUCTED - ROADS & DRAINAGE<br>BELLEVUE ESTATE - STAGE 3<br>357 RIPLEY ROAD, RIPLEY                                                                                                                                                                                                                                                                                                                                                                                                                                                                                                                                                                                                                                                                                                                                                                                                                                                                                                                                                                                                                                                                                                                                                                                                                                                                                                                                                                                                                                                                                                                                                                                                                                                                                                                                                                                                                                                                                                                                                                                                       | O     5     10     15     20       CONTOUR INTERVAL: 0.25m     SCALE 1.250 |  |
|                                                                                                                                                                                                                                                                                                                                                                                                                                                                                                                                                                                                                                                                                                                                                                                                                                                                                                                                                                                                                                                                                                                                                                                                                                                                                                                                                                                                                                                                                                                                                                                                                                                                                                                                                                                                                                                                                                                                                                                                                                                                                                 | AS CONSTRUCTED - ROADS & DRAINAGE<br>BELLEVUE ESTATE - STAGE 3             |  |