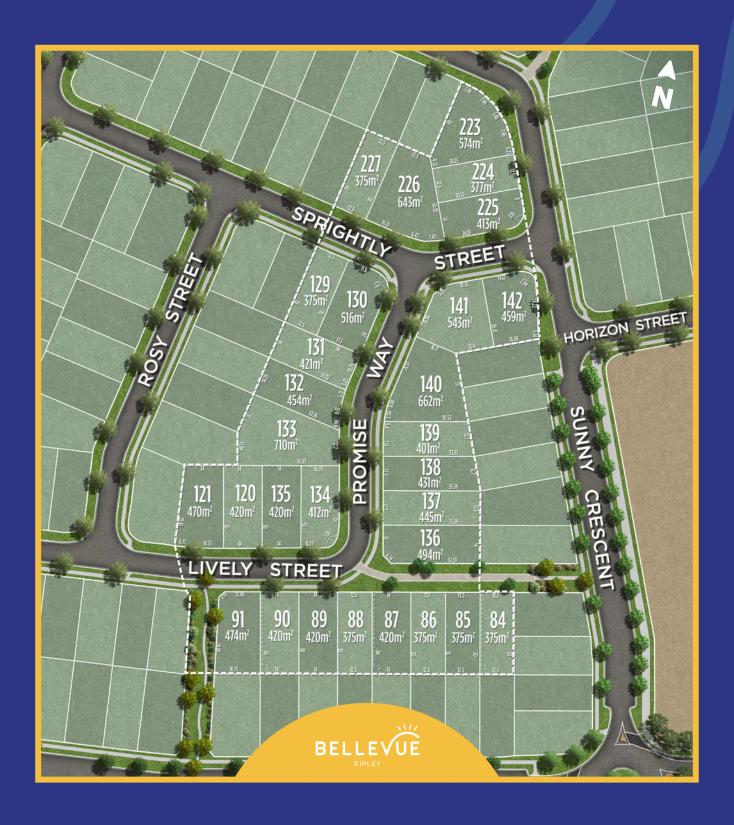

## AVENUE RELEASE

## TOMORROW LOOKS GOOD FROM HERE

Located just off Bellevue's picture-perfect entry road, the Avenue Release is nestled in one of the community's most convenient pockets. Land ranges from 375m² to 710m², providing plenty of choice when it comes to size, style, direction and outlook. Plus, you'll only be a short stroll away from the future neighbourhood retail hub.