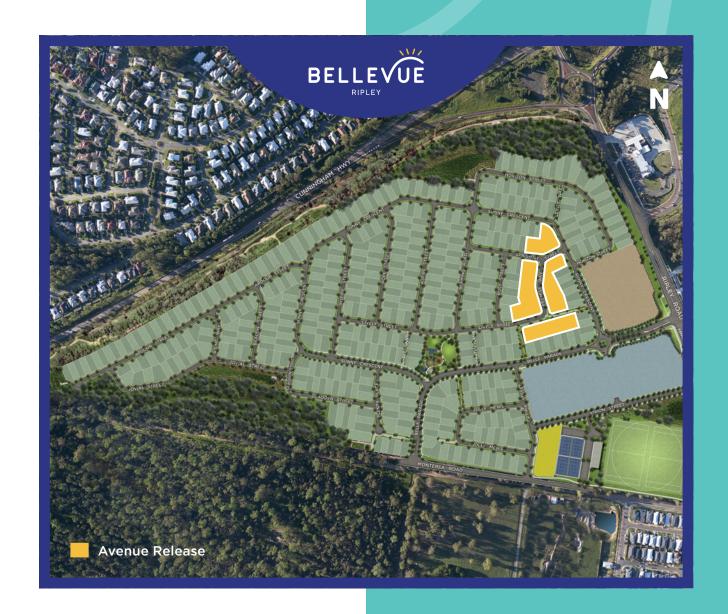

## AVENUE RELEASE

## TOMORROW LOOKS GOOD FROM HERE

Located just off Bellevue's picture-perfect entry road, the Avenue Release is nestled in one of the community's most convenient pockets. Land ranges from 375m² to 710m², providing plenty of choice when it comes to size, style, direction and outlook. Plus, you'll only be a short stroll away from the future neighbourhood retail hub.

Connected to every essential with quick access to Ipswich and Springfield, Bellevue is a place where young futures have room to bloom.

Now, this family-first community is on the horizon — and so is the opportunity to make it yours.