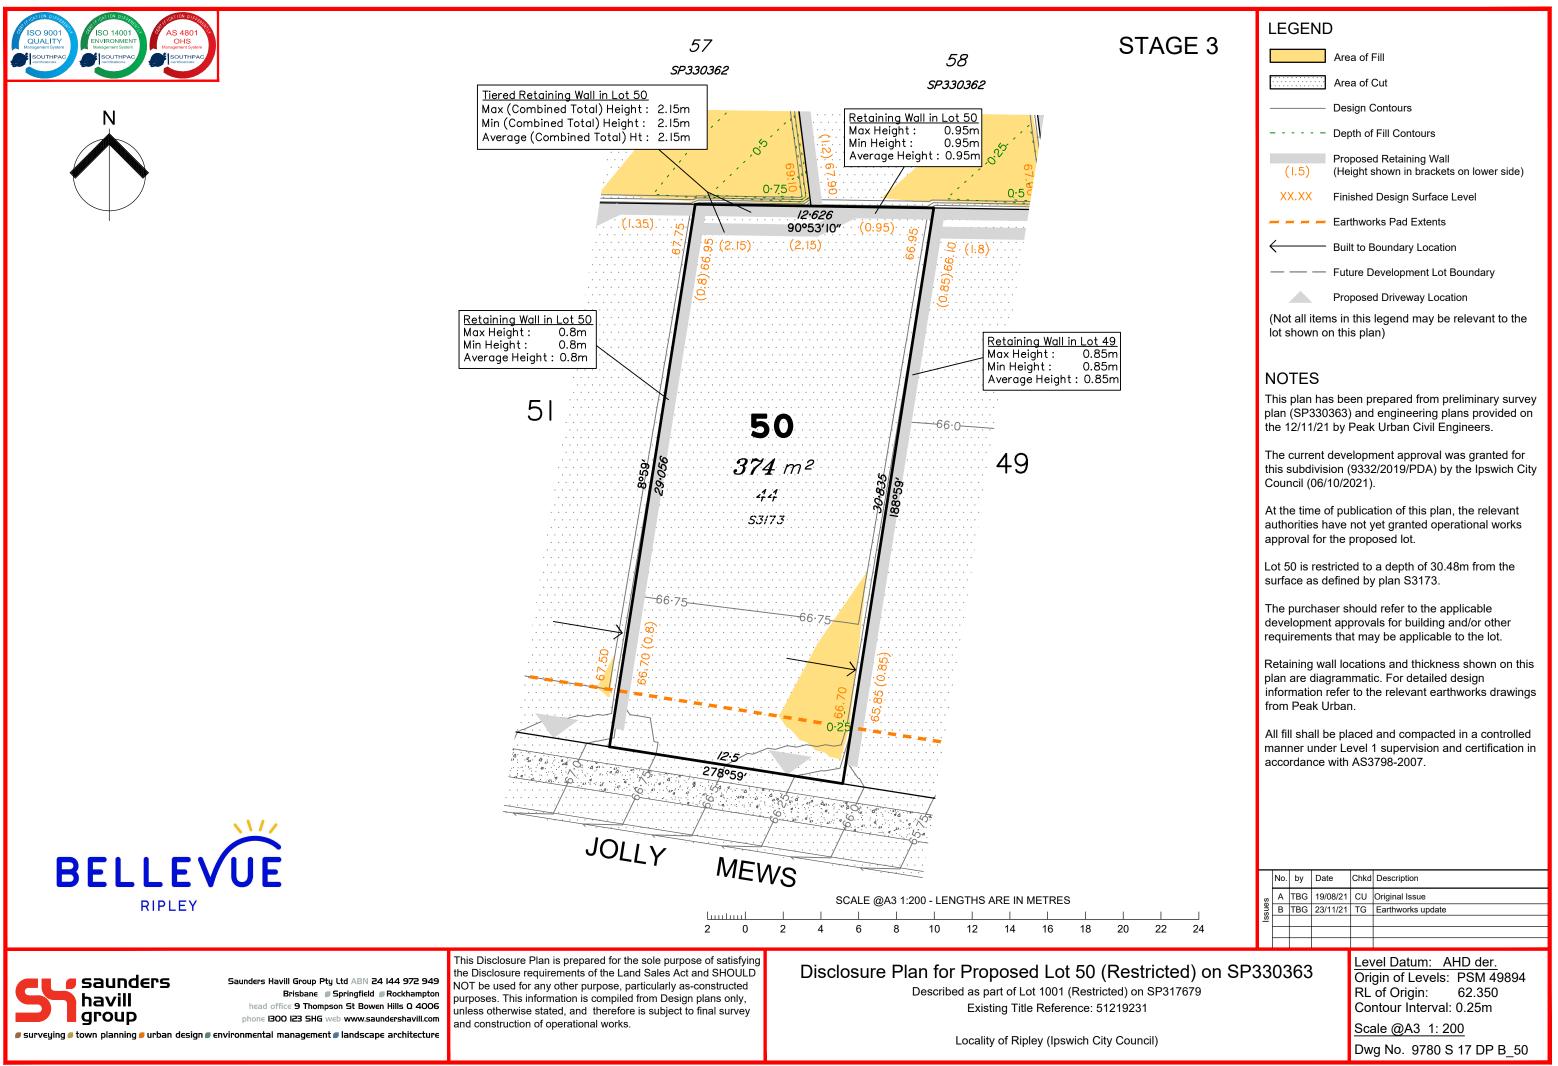

## **Proposed Lot**

This Further Statement covers Proposed Lot 50

Particulars for the Proposed Lot were shown on the Disclosure Plan numbered 9780 S 17 DP A\_50

Amended particulars for the Proposed Lot are now shown on the attached Disclosure Plan numbered **9780 S 17 DP B\_50** as described below.

## Differences between Original Disclosure Plan and this Further Statement

The retaining wall in the north-west corner of the lot has been changed to a two-tier retaining wall.

## Signed

For and on behalf of Saunders Havill Group Pty Ltd Cadastral Surveyor

23/11/2021

Signed for an on behalf of HB DONCASTER PTY LTD A.C.N. 164 200 533

\_\_/\_\_\_/\_\_\_

| E 3 | LEGEND |           |
|-----|--------|-----------|
|     | Are    | a of Fill |

|                                                                                                   | Design Contours                                                     |  |
|---------------------------------------------------------------------------------------------------|---------------------------------------------------------------------|--|
|                                                                                                   | Depth of Fill Contours                                              |  |
| (1.5)                                                                                             | Proposed Retaining Wall<br>(Height shown in brackets on lower side) |  |
| XX.XX                                                                                             | Finished Design Surface Level                                       |  |
|                                                                                                   | Earthworks Pad Extents                                              |  |
|                                                                                                   | Built to Boundary Location                                          |  |
|                                                                                                   | Future Development Lot Boundary                                     |  |
|                                                                                                   | Proposed Driveway Location                                          |  |
| lot all items in this legend may be relevant to the t shown on this plan)                         |                                                                     |  |
| OTES                                                                                              |                                                                     |  |
| s plan has been prepared from preliminary surve<br>n (SP330363) and engineering plans provided or |                                                                     |  |