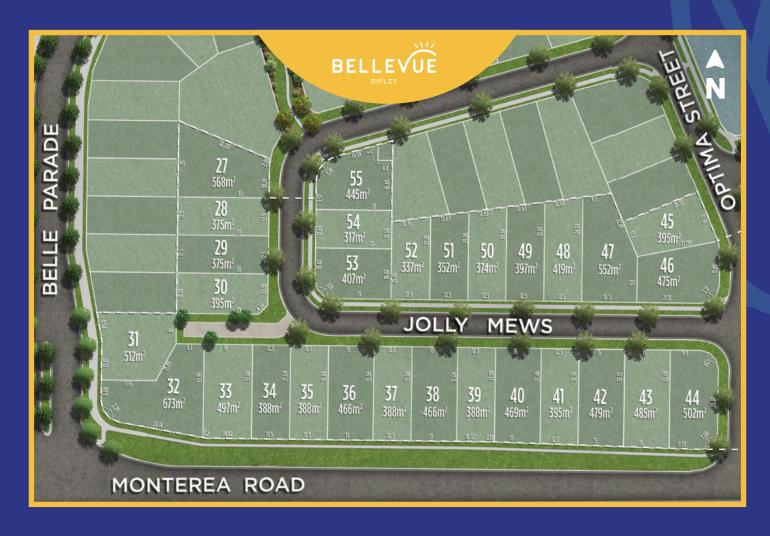

## SPLENDOUR RELEASE

## TOMORROW LOOKS GOOD FROM HERE

Located at the South entrance of Bellevue on the corner of Belle Parade and Monterea Road, the Splendour Release celebrates the active life by placing families right by the future neighbourhood sportsground. Lot sizes range from 317sqm to 673sqm, ensuring residents have plenty of choice when it comes to designing and building the perfect home for them.