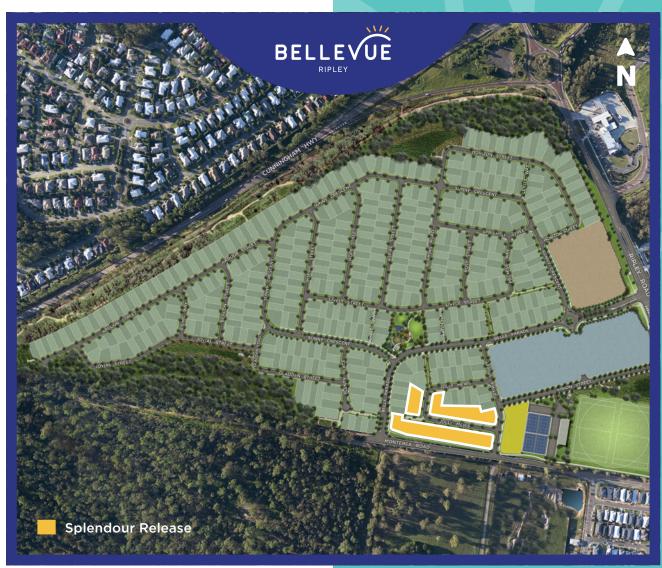

## SPLENDOUR RELEASE

## TOMORROW LOOKS GOOD FROM HERE

Located at the South entrance of Bellevue on the corner of Belle Parade and Monterea Road, the Splendour Release celebrates the active life by placing families right by the future neighbourhood sportsground. Lot sizes range from 317sqm to 673sqm, ensuring residents have plenty of choice when it comes to designing and building the perfect home for them.